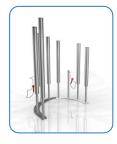

#### Surface Fixed

Tubular Bells Page 4 of 4

Instrument Components:

Tubular Bells Are Preassembled

Assembly Guide TBEL SF

Join the upper and lower base sections with CSK M8x16mm Screws provided

Lower Instrument over the stanchions and attach with fixings provided (see surface fix installation instructions)