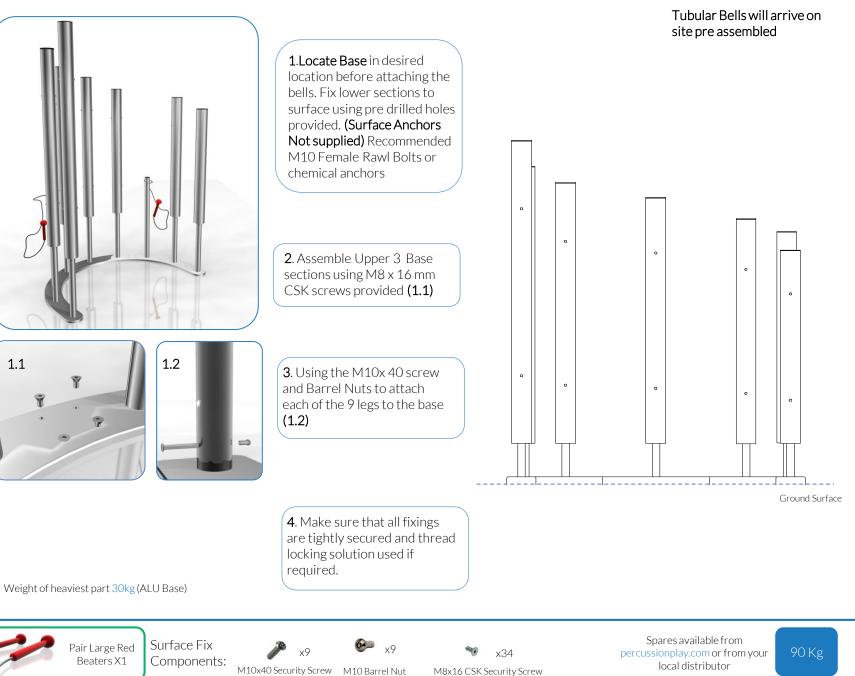

## Installation Instructions

are pre-

250mm/10" 400mm/16"

600mm/24" 1.5m/59"

Surface Fix Components:

M10 Barrel Nut 2 Part Cover Cap

x36

Spares available from 59 Kg percussionplay.com or from your local distributor