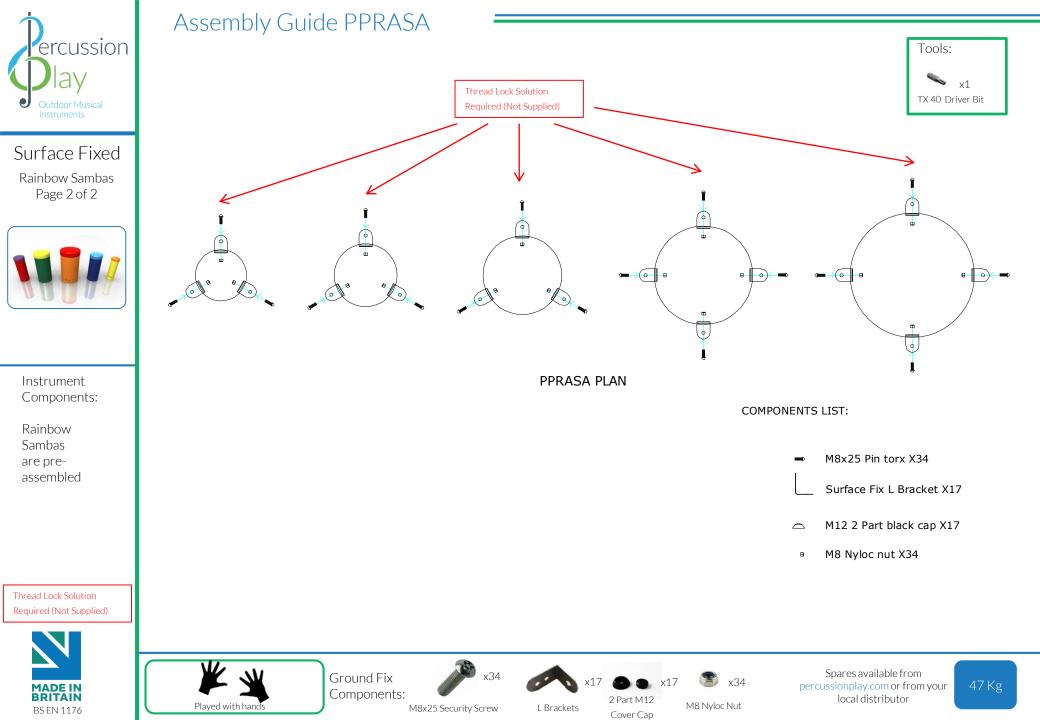

# Surface Fixed

Babel Drum Page 2 of 2

Instrument Components:

Thread Lock Solution Required

Surface Fixed Rainbow Sambas Page 1 of 2

Instrument Components:

Rainbow Sambas are preassembled

Metric Conversion: 80mm/ 3" 100mm/ 4" 230mm/ 9" 300mm/ 12" 400mm/ 16" 450mm/ 18" 1.5m/ 59"

2 Part M12

Cover Cap

L Brackets

M8 Nyloc Nut

local distributor

Components:

M8x25 Security Screw

Played with hands