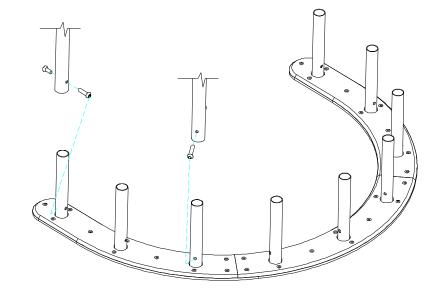

### Surface Fix Plate Installation

Surface Fixed

Tubular Bells Page 2 of 2

Components:

M10x40 Security Screw

Locate the Surface fix Plate into the leg of the instrument. Fix instrument to Surface fix plate using M10 bolt and Barrel Nut and use **thread locking solution** to prevent fixings working loose.

 $\bigcirc$ 

З

Fix Surface Plate to the ground surface **Ground Anchors Not provided** cover fixings with caps provided

6

Repeat Parts 1-3 for all 9 legs