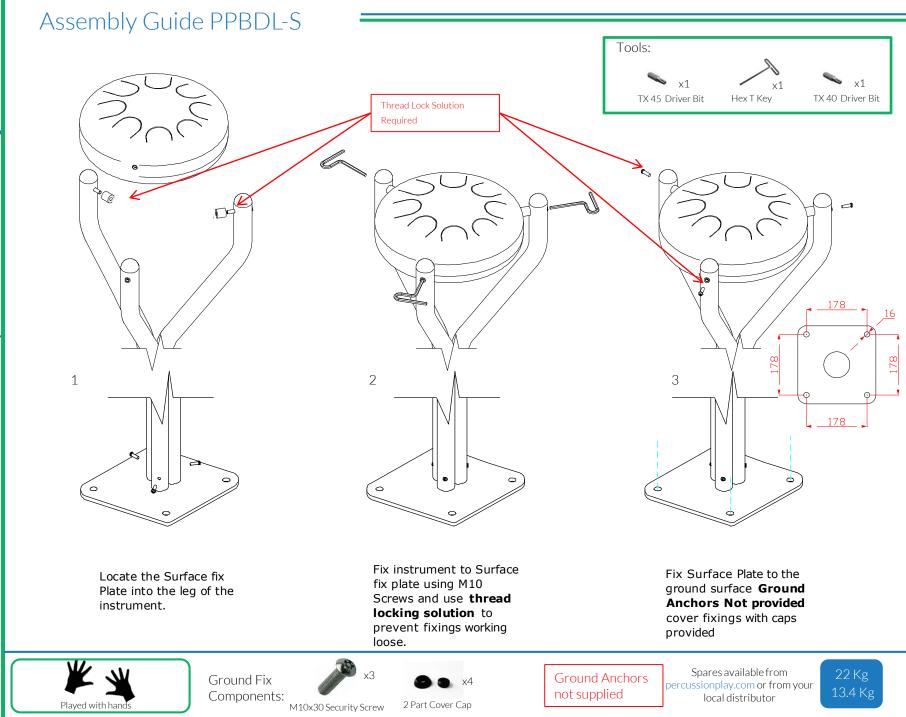

### Surface Fix Plate Installation

Surface Fixed

Tubular Bells Page 2 of 2

Components:

M10x40 Security Screw

Locate the Surface fix Plate into the leg of the instrument. Fix instrument to Surface fix plate using M10 bolt and Barrel Nut and use **thread locking solution** to prevent fixings working loose.

178

178

Thread Lock Solution

(Not Supplied)

÷

€

16

178

 $\bigcirc$ 

З

Fix Surface Plate to the ground surface **Ground Anchors Not provided** cover fixings with caps provided

6

Repeat Parts 1-3 for all 9 legs