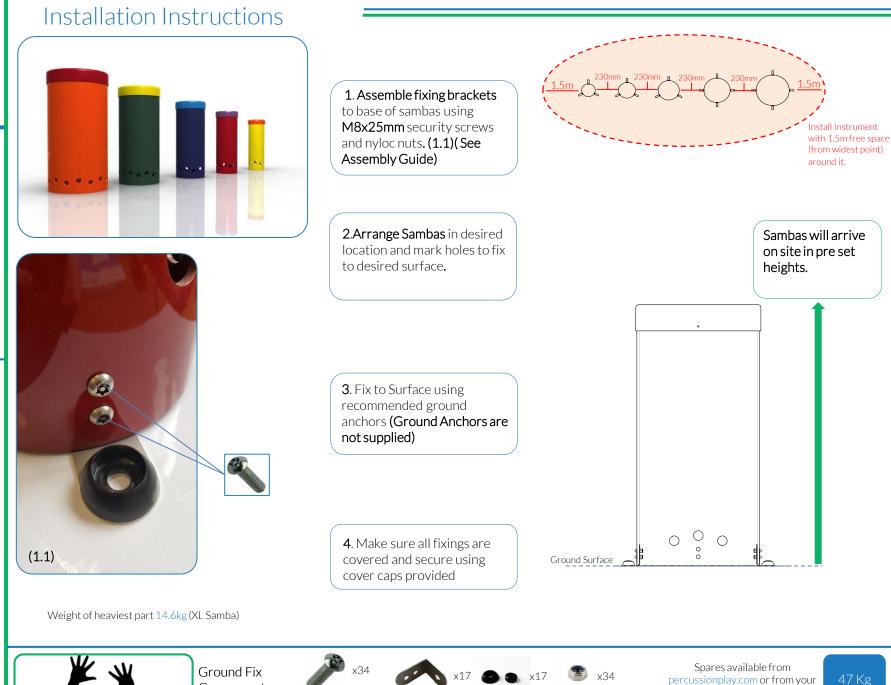

# Surface Fixed

Babel Drum Page 2 of 2

Instrument Components:

Thread Lock Solution Required

Surface Fixed Rainbow Sambas Page 1 of 2

Instrument Components:

Rainbow Sambas are preassembled

Metric Conversion: 80mm/ 3" 100mm/ 4" 230mm/ 9" 300mm/ 12" 400mm/ 16" 450mm/ 18" 1.5m/ 59"

2 Part M12

Cover Cap

L Brackets

M8 Nyloc Nut

local distributor

Components:

M8x25 Security Screw

Played with hands

## Installation Instructions

are pre-

250mm/10" 400mm/16"

600mm/24" 1.5m/59"

Surface Fix Components:

M10 Barrel Nut 2 Part Cover Cap

x36

Spares available from 59 Kg percussionplay.com or from your local distributor