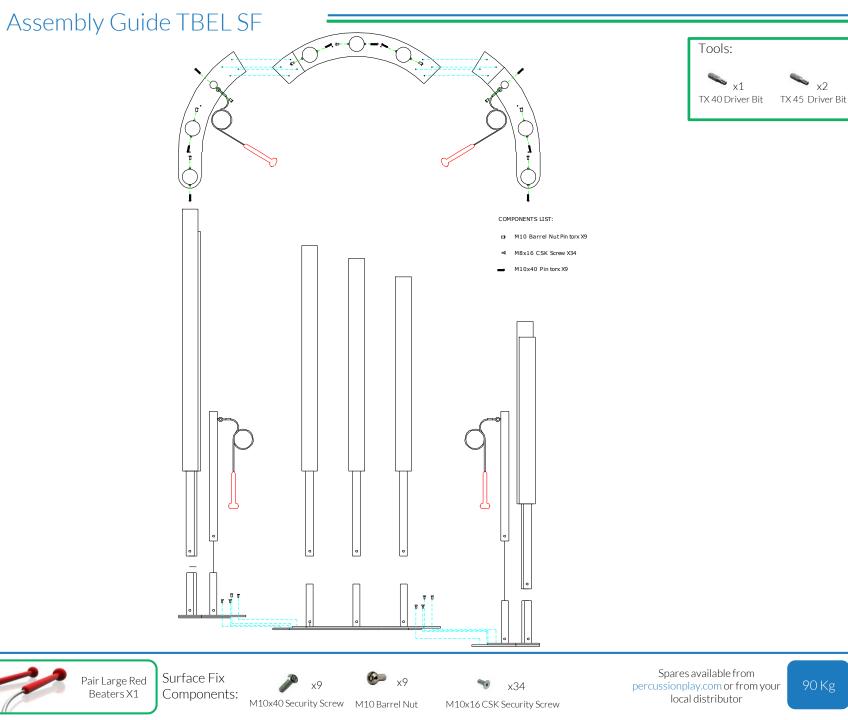

#### Surface Fixed

Tubular Bells Page 4 of 4

Instrument Components:

Tubular Bells Are Preassembled

Assembly Guide TBEL SF

Join the upper and lower base sections with CSK M8x16mm Screws provided

Lower Instrument over the stanchions and attach with fixings provided (see surface fix installation instructions)

,₽

.

x34

M8x16 CSK Security Screw

x9

Spares available from percussionplay.com or from your local distributor