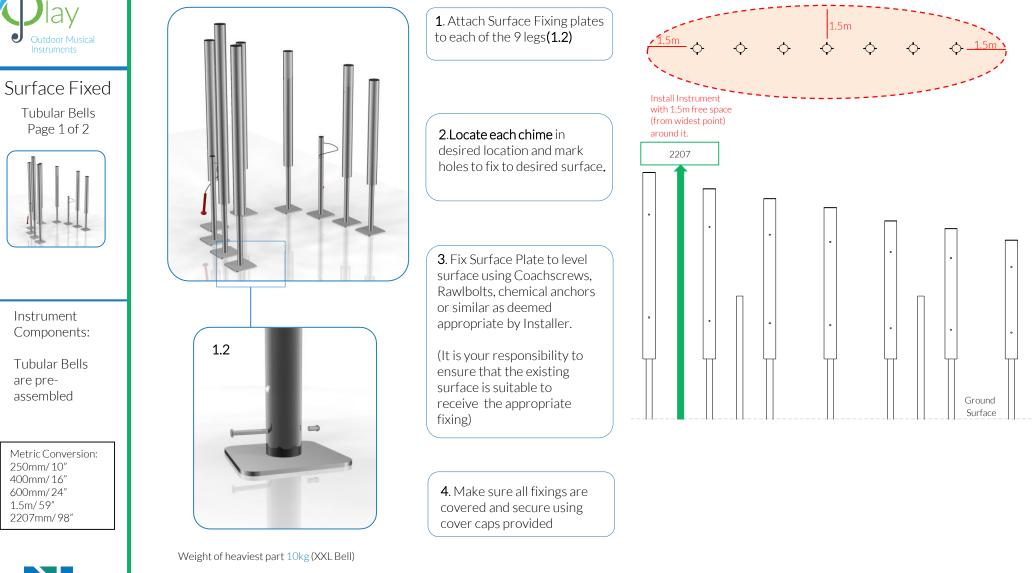

### Surface Fixed

Tubular Bells Page 2 of 4

Instrument Components:

Tubular Bells Are Preassembled

#### Surface Fixed

Tubular Bells Page 4 of 4

Instrument Components:

Tubular Bells Are Preassembled

Assembly Guide TBEL SF

Join the upper and lower base sections with CSK M8x16mm Screws provided

Lower Instrument over the stanchions and attach with fixings provided (see surface fix installation instructions)

### Surface Fix Plate Installation

Surface Fixed

Tubular Bells Page 2 of 2

Components:

M10x40 Security Screw

Locate the Surface fix Plate into the leg of the instrument. Fix instrument to Surface fix plate using M10 bolt and Barrel Nut and use **thread locking solution** to prevent fixings working loose.