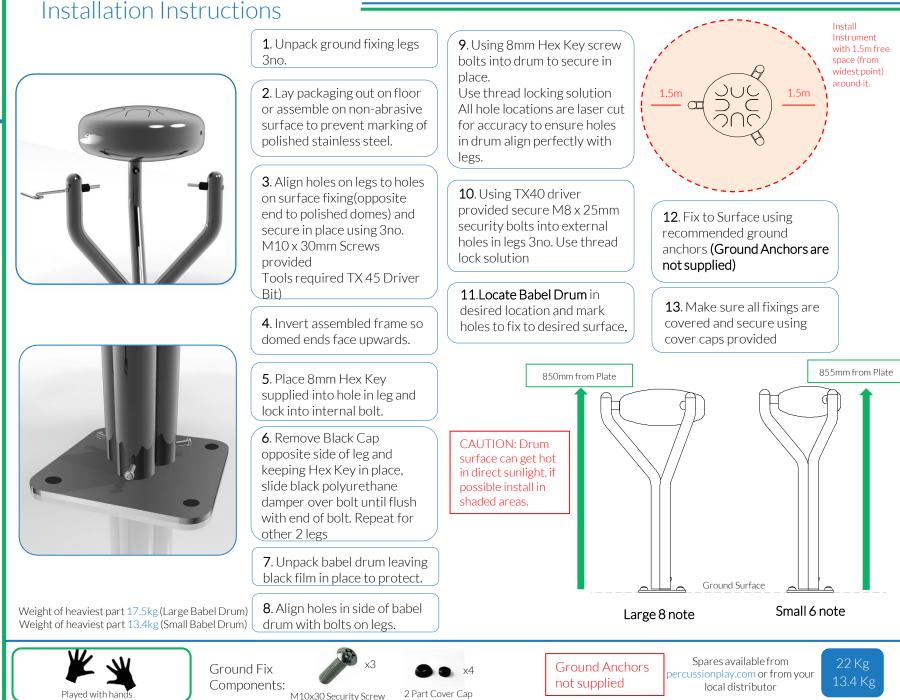

#### Surface Fixed Babel Drum Page 1 of 2

Instrument Components:

Metric Conversion:

850mm/ 33 15/32" 855mm/ 33 21/32" 1.5m/ 59"

**1ADE IN** 

BRITAIN

BS EN 1176

# Surface Fixed

Babel Drum Page 2 of 2

Instrument Components:

Thread Lock Solution Required

Surface Fixed Rainbow Sambas Page 1 of 2

Instrument Components:

Rainbow Sambas are preassembled

Metric Conversion: 80mm/ 3" 100mm/ 4" 230mm/ 9" 300mm/ 12" 400mm/ 16" 450mm/ 18" 1.5m/ 59"