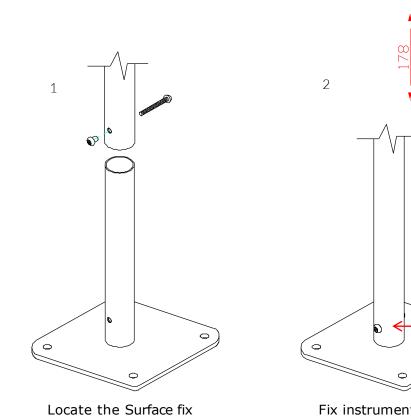

### Surface Fix Plate Installation

Surface Fixed

Tubular Bells Page 2 of 2

Components:

M10x40 Security Screw

Locate the Surface fix Plate into the leg of the instrument. Fix instrument to Surface fix plate using M10 bolt and Barrel Nut and use **thread locking solution** to prevent fixings working loose.