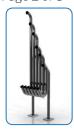

### Surface Fixed

Tembos Page 1 of 3

#### Components:

M10x100 Security Screw

x24

M10 Flanged Slide Bearing

M6 Eye Bolt

Metric Conversion: 730mm/28 47/64" 1.5m/59" 2690mm/106"