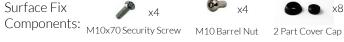

### Components:

M10 Barrel Nut

M10x70 Security Screw

Λ.

2 Part Cover Cap

Thread Lock Solution Required (Not Supplied)