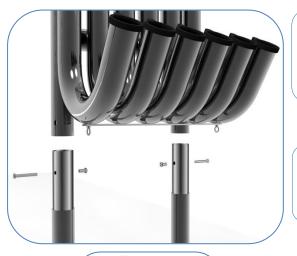

# Surface Fix Post Installation

Locate the Surface fix Plate into the leg of the instrument.

Fix instrument to Surface fix plate using M10 bolt and Barrel Nut and use **thread locking solution** to prevent fixings working loose.

3

Fix Surface Plate to the ground surface **Ground Anchors Not provided**cover fixings with caps provided