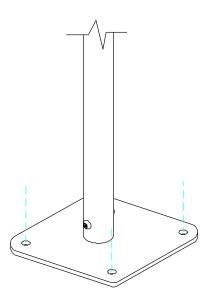

# Surface Fix Post Installation

Locate the Surface fix Plate into the leg of the instrument.

Fix instrument to Surface fix plate using M10 bolt and Barrel Nut and use **thread locking solution** to prevent fixings working loose.

3

Fix Surface Plate to the ground surface **Ground Anchors Not provided**cover fixings with caps provided