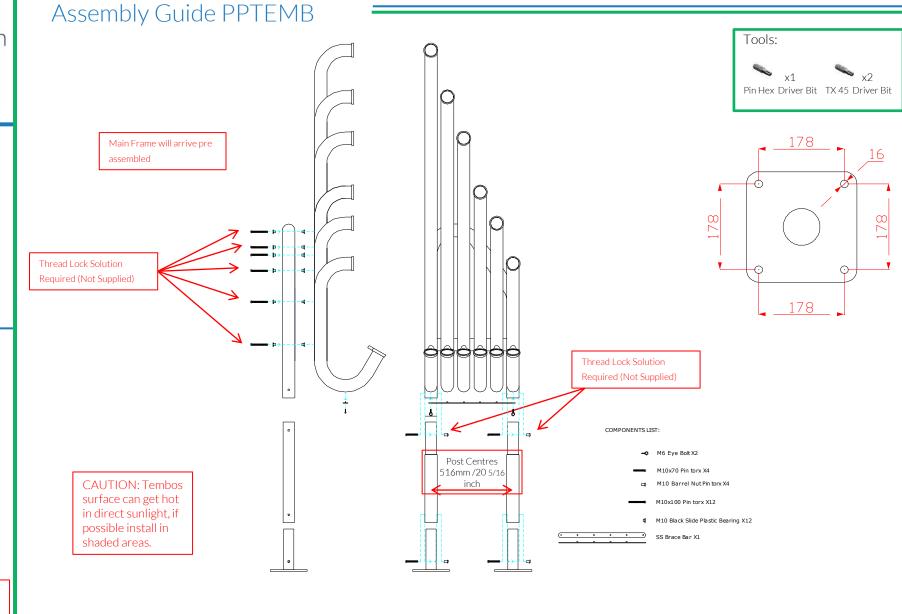

# Installation Instructions

1. Locate Tembos frame onto legs and, and bolt into place using pre drilled holes, 2 bolts per post.(See Assembly Guide)

2. Attach Surface Fixing posts to legs (1.2) (See Ground Fix Post Installation Sheet)

3.Locate Instrument in desired location and mark holes to fix to desired surface.

4. Fix to Surface using recommended ground anchors not supplied

5. Make sure all fixings are covered and secure using cover caps provided

Weight of heaviest part 52kg (Tembo Frame)

Pair Neoprene Paddles X1

**CAUTION: Tembos** 

surface can get hot

in direct sunlight, if possible install in

# Surface Fixed

Tembos Page 2 of 3

Instrument Components:

M10x100 Security Screw

M10 Flanged Slide Bearing

M6 Eye Bolt

Thread Lock Solution Required (Not Supplied)

### Components:

M10 Barrel Nut

M10x70 Security Screw

Λ.

2 Part Cover Cap

Thread Lock Solution Required (Not Supplied)

# Surface Fix Post Installation

Locate the Surface fix Plate into the leg of the instrument.

Fix instrument to Surface fix plate using M10 bolt and Barrel Nut and use **thread locking solution** to prevent fixings working loose.

3

Fix Surface Plate to the ground surface **Ground Anchors Not provided**cover fixings with caps provided