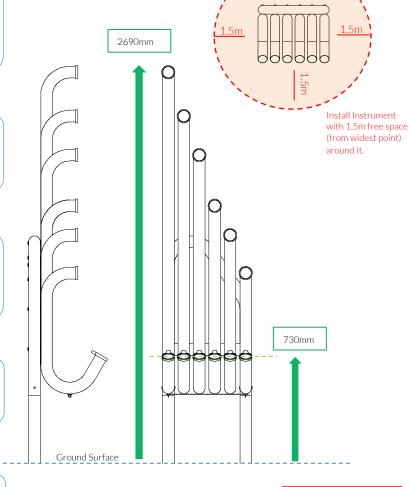

#### Components:

M10x100 Security Screw

x24

M10 Flanged Slide Bearing

M6 Eye Bolt

Metric Conversion: 730mm/28 47/64" 1.5m/59" 2690mm/106"