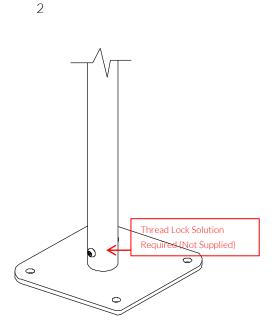

### Components:

M10 Barrel Nut

M10x70 Security Screw

Λ.

2 Part Cover Cap

Thread Lock Solution Required (Not Supplied)

# Surface Fix Post Installation

Locate the Surface fix Plate into the leg of the instrument.

Fix instrument to Surface fix plate using M10 bolt and Barrel Nut and use **thread locking solution** to prevent fixings working loose.