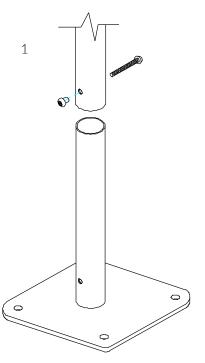

# Surface Fix Post Installation

Locate the Surface fix Plate into the leg of the instrument.

Fix instrument to Surface fix plate using M10 bolt and Barrel Nut and use **thread locking solution** to prevent fixings working loose.

3

Fix Surface Plate to the ground surface **Ground Anchors Not provided**cover fixings with caps provided