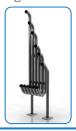

### Surface Fixed

Tembos Page 1 of 3

#### Components:

M10x100 Security Screw

x24

M10 Flanged Slide Bearing

M6 Eye Bolt

Metric Conversion: 730mm/28 47/64" 1.5m/59" 2690mm/106"

Weight of heaviest part 52kg (Tembo Frame)

Pair Neoprene Paddles X1

**CAUTION: Tembos** 

surface can get hot

in direct sunlight, if possible install in