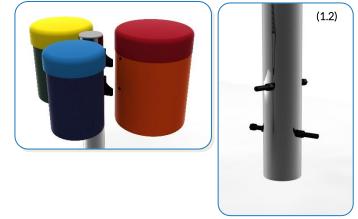

# Installation Instructions

- 1. Attach the steel leg to each of the bongos with the M10x50 security screws, square washers and PU mounts. (1.1) (See Assembly Guide)
- 2. Attach Ground Fixings to legs. (1.2) (See Ground Fix Post Installation Sheet)