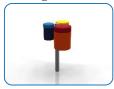

# Installation Instructions

- 1. Attach the steel leg to each of the bongos with the M10x50 security screws, square washers and PU mounts. (1.1) (See Assembly Guide)
- 2. Attach Ground Fixings to legs. (1.2) (See Ground Fix Post Installation Sheet)

# Assembly Guide PPRTBON

#### COMPONENTS LIST:

M10x50 Pin torx X6

M10x50x3 square washer X6

HDPE MOUNT 200 X4

HDPE MOUNT 250 X2

M10 Nut X4

M10x200 Threaded Bar X2

PPRTBON FRONT