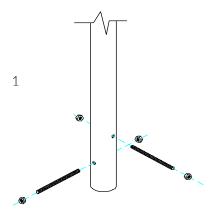

# Installation Instructions

- 1. Attach the steel leg to each of the bongos with the M10x50 security screws, square washers and PU mounts. (1.1) (See Assembly Guide)
- 2. Attach Ground Fixings to legs. (1.2) (See Ground Fix Post Installation Sheet)