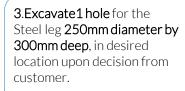

- **4.** Locate (lower) leg into hole making sure they are vertical and level prior to concreting in place.
- 5. Once happy with location of the Instrument, fill hole using rapid hardening concrete. Be sure to compact concrete around legs and leave to dry according to manufactures guidelines.

## Ground Fix Post Installation

Insert M10x 200 Threaded bar into pre drilled holes in Ground Fixing Post

concrete)

300mm min depth

Fix M10x 200 Threaded bar in place using M10 Nuts

Excavate a hole with a 250mm diameter tapering down to 350mm diameter and 350mm depth