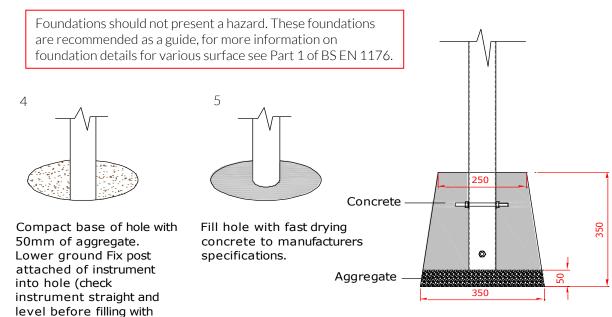

- **4.** Locate (lower) leg into hole making sure they are vertical and level prior to concreting in place.
- 5. Once happy with location of the Instrument, fill hole using rapid hardening concrete. Be sure to compact concrete around legs and leave to dry according to manufactures guidelines.

#### Components:

M10x200 Threaded Bar

M10 Nut

Metric Conversion: 50mm/2" 250mm/10" 350mm/14"

## Ground Fix Post Installation

Insert M10x 200 Threaded bar into pre drilled holes in Ground Fixing Post

concrete)

300mm min depth

Fix M10x 200 Threaded bar in place using M10 Nuts

Excavate a hole with a 250mm diameter tapering down to 350mm diameter and 350mm depth