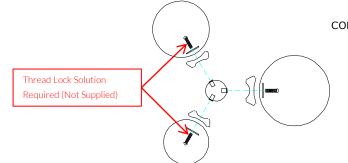

### Components:

M10x50 Security Screw

X

M10x50x3 Square washer

x4

PU 200 Mount

PU 250 Mount

Thread Lock Solution

Required (Not Supplied)