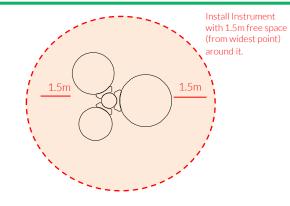

- **4.** Locate (lower) leg into hole making sure they are vertical and level prior to concreting in place.
- 5. Once happy with location of the Instrument, fill hole using rapid hardening concrete. Be sure to compact concrete around legs and leave to dry according to manufactures guidelines.