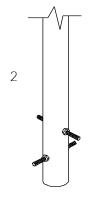

# Installation Instructions

- 1. Attach the steel leg to each of the bongos with the M10x50 security screws, square washers and PU mounts. (1.1) (See Assembly Guide)
- 2. Attach Ground Fixings to legs. (1.2) (See Ground Fix Post Installation Sheet)