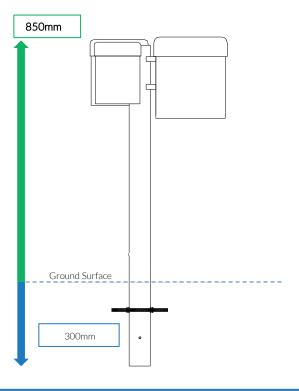

## Ground Fix Post Installation

Insert M10x 200 Threaded bar into pre drilled holes in Ground Fixing Post

concrete)

300mm min depth

Fix M10x 200 Threaded bar in place using M10 Nuts

Excavate a hole with a 250mm diameter tapering down to 350mm diameter and 350mm depth