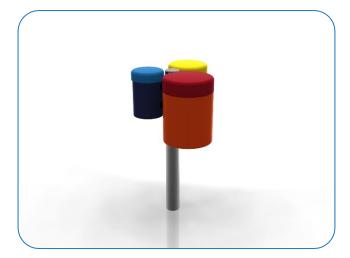

### Components:

M10x50 Security Screw

M10x50x3 Square washer

PU 200 Mount

PU 250 Mount

Metric Conversion: 250mm/10" 850mm/33" 1.5m/59"

Weight of heaviest part 7 kg (bongos)

Ground Fix Components: