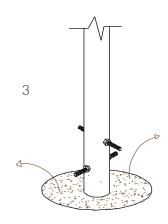

- **4.** Locate (lower) leg into hole making sure they are vertical and level prior to concreting in place.
- 5. Once happy with location of the Instrument, fill hole using rapid hardening concrete. Be sure to compact concrete around legs and leave to dry according to manufactures guidelines.

## Ground Fix Post Installation

Insert M10x 200 Threaded bar into pre drilled holes in Ground Fixing Post

concrete)

300mm min depth

Fix M10x 200 Threaded bar in place using M10 Nuts

Excavate a hole with a 250mm diameter tapering down to 350mm diameter and 350mm depth