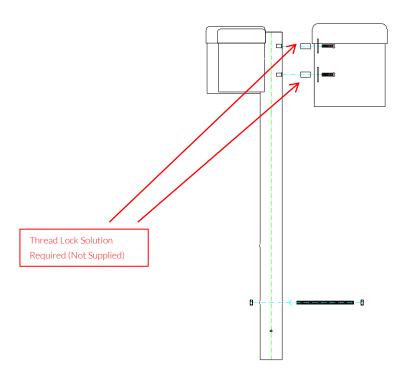

## Ground Fix Post Installation

Insert M10x 200 Threaded bar into pre drilled holes in Ground Fixing Post

concrete)

300mm min depth

Fix M10x 200 Threaded bar in place using M10 Nuts

Excavate a hole with a 250mm diameter tapering down to 350mm diameter and 350mm depth

Required (Not Supplied)