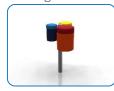

### Components:

M10x50 Security Screw

M10x50x3 Square washer

PU 200 Mount

PU 250 Mount

Metric Conversion: 250mm/10" 850mm/33" 1.5m/59"

# Installation Instructions

- 1. Attach the steel leg to each of the bongos with the M10x50 security screws, square washers and PU mounts. (1.1) (See Assembly Guide)
- 2. Attach Ground Fixings to legs. (1.2) (See Ground Fix Post Installation Sheet)

Weight of heaviest part 7 kg (bongos)

Ground Fix Components: