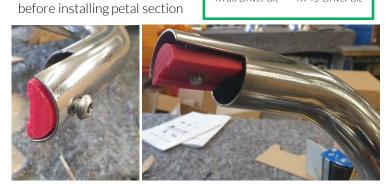

## Assembly Guide PPPETA

Tools:

Install 3X PU Inserts into each arm TX 30 Driver Bit TX 45 Driver Bit

COMPONENTS LIST:

Thread Lock Solution Required (Not Supplied)

Pair Small Black Beaters X1

Surface Fix Components: