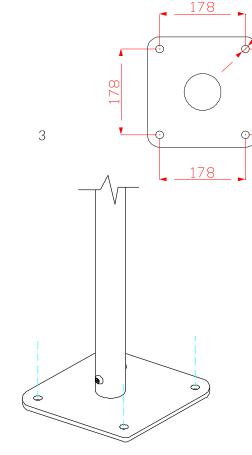

## Surface Fix Post Installation

Components:

Thread Lock Solution Required (Not Supplied)

Locate the Surface fix Plate into the leg of the instrument. Fix instrument to Surface fix plate using M10 bolt and Barrel Nut and use **thread locking solution** to prevent fixings working loose.