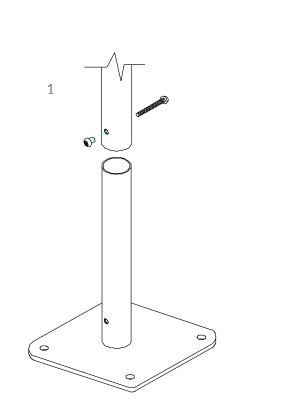

## Surface Fix Post Installation

Components:

Thread Lock Solution Required (Not Supplied)

Locate the Surface fix Plate into the leg of the instrument. Fix instrument to Surface fix plate using M10 bolt and Barrel Nut and use **thread locking solution** to prevent fixings working loose.