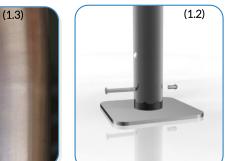

## Surface Fix Post Installation

Components:

Thread Lock Solution Required (Not Supplied)

Locate the Surface fix Plate into the leg of the instrument. Fix instrument to Surface fix plate using M10 bolt and Barrel Nut and use **thread locking solution** to prevent fixings working loose.

Thread Lock Solution

(Not Supplied)

2

Fix Surface Plate to the ground surface **Ground Anchors Not provided** cover fixings with caps provided

16

178