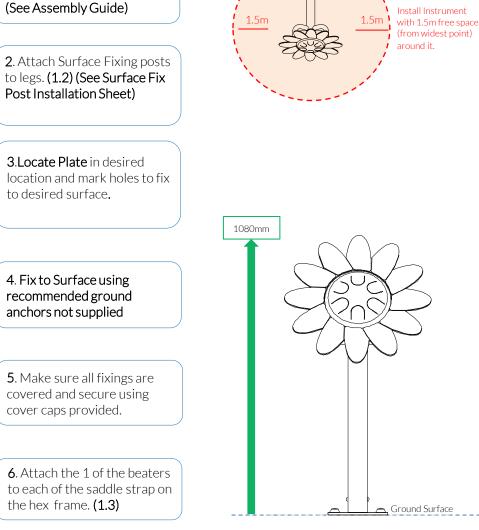

Surface Fixed Petal Drum Page 1 of 3

Instrument Components:

> x4 M6x20 Security Screw

M6 Saddle Strap

Metric Conversion: 1080mm/ 42.5" 1.5m/ 59"

Installation Instructions

Weight of heaviest part 7.5kg

Surface Fix Components:

M10x70 Security Screw M10 Barrel Nut

x1

×1

**1**. Instrument will arrive on site fully assembled. **(1.1)** 

Spares available from percussionplay.com or from your local distributor

17 Kg

Surface Fixed Petal Drum Page 2 of 3

Instrument

Components:

x4

х2

M6x20 Security Screw

M6 Saddle Strap