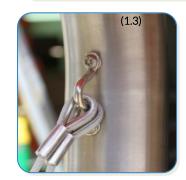

## Installation Instructions

Weight of heaviest part 10kg (Sansa Rimba)

2. Attach Wall Fixing posts to legs(1.2) (See Ground Fix Post Installation Sheet)

**6**. Attach the 1 pair of beater to the saddle strap on the leg. (1.3)