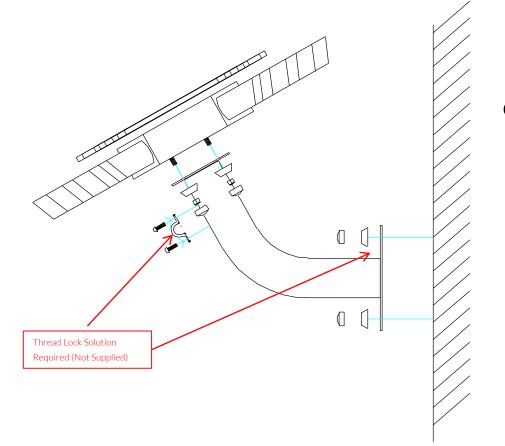

## Installation Instructions

Weight of heaviest part 10kg (Sansa Rimba)

2. Attach Wall Fixing posts to legs(1.2) (See Ground Fix Post Installation Sheet)

**6**. Attach the 1 pair of beater to the saddle strap on the leg. (1.3)

### **COMPONENTS LIST:**

2 Part Cover Cap X8

M8 Nyloc nut X4

■ M6x20 Pin torx X2

Thread Lock Solution Required (Not Supplied)