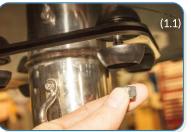

## Installation Instructions

Weight of heaviest part 10kg (Sansa Rimba)

2. Attach Wall Fixing posts to legs(1.2) (See Ground Fix Post Installation Sheet)

**6**. Attach the 1 pair of beater to the saddle strap on the leg. (1.3)