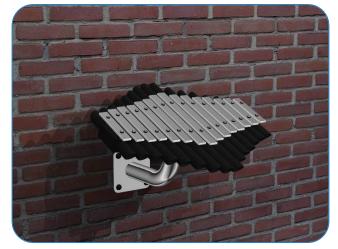

#### Wall Fixed

Sansa Rimba Page 2 of 2

# Instrument Components:

**3** ×

M8 Nyloc Nut

M6x20 Security Screw

2 Part Cover

Cap

M6 Saddle Strap