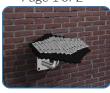

#### Wall Fixed

Sansa Rimba Page 1 of 2

Instrument Components:

M8 Nyloc Nut

M6x20 Security Screw

2 Part Cover

M6 Saddle Strap

Metric Conversion: 700mm/28" 850mm/33" 1.5m/59"