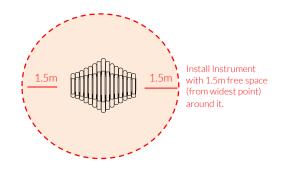

#### Wall Fixed

Sansa Rimba Page 1 of 2



Instrument Components:

M8 Nyloc Nut



M6x20 Security Screw



2 Part Cover

M6 Saddle Strap

Metric Conversion: 700mm/28" 850mm/33" 1.5m/59"



## Installation Instructions







Weight of heaviest part 10kg (Sansa Rimba)



2. Attach Wall Fixing posts to legs(1.2) (See Ground Fix Post Installation Sheet)







**6**. Attach the 1 pair of beater to the saddle strap on the leg. (1.3)











## Assembly Guide PPCADE



#### Wall Fixed

Sansa Rimba Page 2 of 2



# Instrument Components:

**3** ×

M8 Nyloc Nut



M6x20 Security Screw



2 Part Cover

Cap

M6 Saddle Strap



### **COMPONENTS LIST:**



2 Part Cover Cap X8

M8 Nyloc nut X4



■ M6x20 Pin torx X2

Thread Lock Solution Required (Not Supplied)