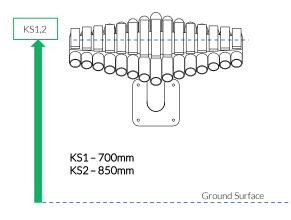

#### Wall Fixed

Sansa Rimba Page 1 of 2

Instrument Components:

M8 Nyloc Nut

M6x20 Security Screw

2 Part Cover

M6 Saddle Strap

Metric Conversion: 700mm/28" 850mm/33" 1.5m/59"