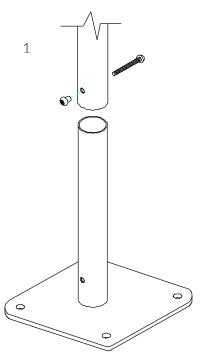

# Surface Fix Post Installation

Locate the Surface fix Plate into the leg of the instrument.

Fix instrument to Surface fix plate using M10 bolt and Barrel Nut and use **thread locking solution** to prevent fixings working loose.

3

Fix Surface Plate to the ground surface **Ground Anchors Not provided**cover fixings with caps provided

Repeat Parts 1-3 for both legs