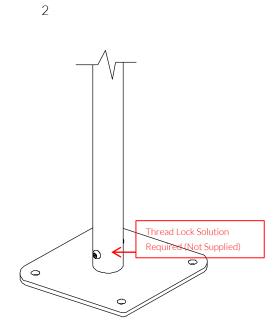

# Surface Fix Post Installation

Locate the Surface fix Plate into the leg of the instrument.

Fix instrument to Surface fix plate using M10 bolt and Barrel Nut and use **thread locking solution** to prevent fixings working loose.

3

Fix Surface Plate to the ground surface **Ground Anchors Not provided**cover fixings with caps provided

Repeat Parts 1-3 for both legs