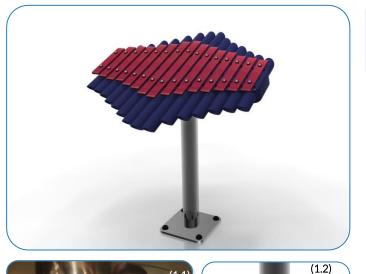

#### Instrument Components:

M8 Nyloc Nut

M6x20 Security Screw

2 Part Cover

M6 Saddle Strap

Metric Conversion: 250mm/10" 300mm/12" 450mm/18" 700mm/28" 850mm/33"

1.5m/59"

## Installation Instructions

Weight of heaviest part 10.5kg (Sansa Rimba)

**5**. Make sure all fixings are covered and secure using cover caps provided

**6**. Attach the 1 pair of beater to the saddle strap on the leg. (1.3)