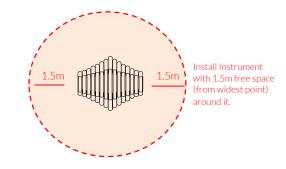

## Installation Instructions

Weight of heaviest part 10.5kg (Sansa Rimba)

**5**. Make sure all fixings are covered and secure using cover caps provided

**6**. Attach the 1 pair of beater to the saddle strap on the leg. (1.3)