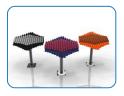

### Surface Fixed

Sansa Rimba Page 1 of 3

## Installation Instructions

Weight of heaviest part 10.5kg (Sansa Rimba)

**5**. Make sure all fixings are covered and secure using cover caps provided

**6**. Attach the 1 pair of beater to the saddle strap on the leg. (1.3)