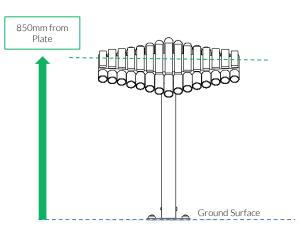

#### Instrument Components:

M8 Nyloc Nut

M6x20 Security Screw

2 Part Cover

M6 Saddle Strap

Metric Conversion: 250mm/10" 300mm/12" 450mm/18" 700mm/28" 850mm/33"

1.5m/59"