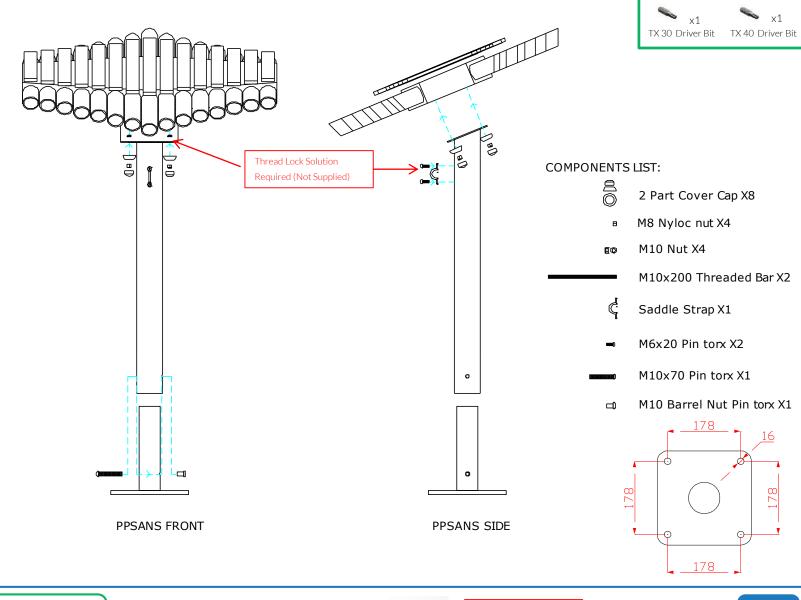

# Assembly Guide PPSANS

**Ground Anchors** not supplied

Spares available from percussionplay.com or from your local distributor

Tools:

## Components:

**€** ×1

M10 Barrel Nut

**×**1

M10x70 Security Screw

2 Part Cover Cap

Thread Lock Solution Required (Not Supplied)

Metric Conversion: 50mm/ 2" 250mm/ 10" 350mm/ 14" 400mm/ 16" 450mm/ 18"