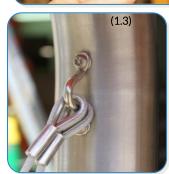

## Installation Instructions

Weight of heaviest part 10.5kg (Sansa Rimba)

**5**. Make sure all fixings are covered and secure using cover caps provided

**6**. Attach the 1 pair of beater to the saddle strap on the leg. (1.3)