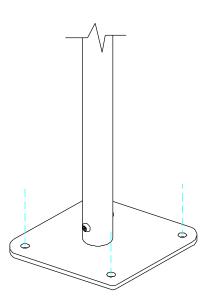

## Components:

**€** ×1

M10 Barrel Nut

**×**1

M10x70 Security Screw

2 Part Cover Cap

Thread Lock Solution Required (Not Supplied)

Metric Conversion: 50mm/ 2" 250mm/ 10" 350mm/ 14" 400mm/ 16" 450mm/ 18"

# Surface Fix Post Installation

Locate the Surface fix Plate into the leg of the instrument.

Fix instrument to Surface fix plate using M10 bolt and Barrel Nut and use **thread locking solution** to prevent fixings working loose.