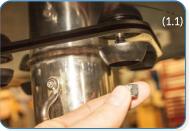

## Instrument Components:

M8 Nyloc Nut

M6x20 Security Screw

2 Part Cover

Сар

1

M6 Saddle Strap

Metric Conversion: 700mm/28" 850mm/33" 1.5m/59"