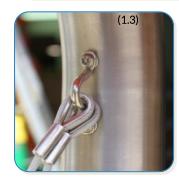

#### Wall Fixed

Cavatina Page 1 of 2



## Instrument Components:

M8 Nyloc Nut



M6x20 Security Screw



2 Part Cover

Сар

1

M6 Saddle Strap

Metric Conversion: 700mm/28" 850mm/33" 1.5m/59"

## MADE IN BRITAIN BS EN 1176

### Installation Instructions







Weight of heaviest part 15kg (Cavatina)



2. Attach Wall Fixing posts to legs (1.2) (See Ground Fix Post Installation Sheet)



4. Drill hole locations (X4) according to your chosen fixings (frame fixings, wall bolts or chemical anchors) depending of the structure of the wall. (Not Supplied)



6. Attach the 1 pair of beater to the saddle strap on the leg. (1.3)













### Assembly Guide PPCADE





Cavatina Page 2 of 2



# Instrument Components:

**3** X

M8 Nyloc Nut



M6x20 Security Screw



2 Part Cover Cap

18

M6 Saddle Strap



### COMPONENTS LIST:

M8 2 Part Cover Cap X4



M12 2 Part Cover Cap X4

M8 Nyloc nut X4



Saddle Strap X1

■ M6x20 Pin torx X2

Thread Lock Solution
Required (Not Supplied)