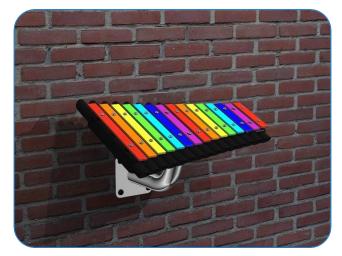

#### Wall Fixed

Cavatina Page 1 of 2



## Instrument Components:

M8 Nyloc Nut



M6x20 Security Screw



2 Part Cover

Сар

1

M6 Saddle Strap

Metric Conversion: 700mm/28" 850mm/33" 1.5m/59"

## MADE IN BRITAIN BS EN 1176

### Installation Instructions







Weight of heaviest part 15kg (Cavatina)



2. Attach Wall Fixing posts to legs (1.2) (See Ground Fix Post Installation Sheet)



4. Drill hole locations (X4) according to your chosen fixings (frame fixings, wall bolts or chemical anchors) depending of the structure of the wall. (Not Supplied)



6. Attach the 1 pair of beater to the saddle strap on the leg. (1.3)













### Assembly Guide PPCADE





Cavatina Page 2 of 2



# Instrument Components:

**3** X

M8 Nyloc Nut



M6x20 Security Screw



2 Part Cover Cap

18

M6 Saddle Strap



### COMPONENTS LIST:

M8 2 Part Cover Cap X4



M12 2 Part Cover Cap X4

M8 Nyloc nut X4



Saddle Strap X1

■ M6x20 Pin torx X2

Thread Lock Solution
Required (Not Supplied)