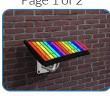

#### Wall Fixed

Cavatina Page 1 of 2



## Instrument Components:

M8 Nyloc Nut



M6x20 Security Screw



2 Part Cover

Сар

1

M6 Saddle Strap

Metric Conversion: 700mm/28" 850mm/33" 1.5m/59"

## MADE IN BRITAIN BS EN 1176

### Installation Instructions







Weight of heaviest part 15kg (Cavatina)



2. Attach Wall Fixing posts to legs (1.2) (See Ground Fix Post Installation Sheet)



4. Drill hole locations (X4) according to your chosen fixings (frame fixings, wall bolts or chemical anchors) depending of the structure of the wall. (Not Supplied)



6. Attach the 1 pair of beater to the saddle strap on the leg. (1.3)













### Assembly Guide PPCADE





Cavatina Page 2 of 2



# Instrument Components:

**3** X

M8 Nyloc Nut



M6x20 Security Screw



2 Part Cover Cap

18

M6 Saddle Strap



### COMPONENTS LIST:

M8