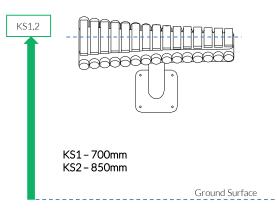

## Instrument Components:

M8 Nyloc Nut

M6x20 Security Screw

2 Part Cover

Сар

1

M6 Saddle Strap

Metric Conversion: 700mm/28" 850mm/33" 1.5m/59"

### Installation Instructions

Weight of heaviest part 15kg (Cavatina)

2. Attach Wall Fixing posts to legs (1.2) (See Ground Fix Post Installation Sheet)

4. Drill hole locations (X4) according to your chosen fixings (frame fixings, wall bolts or chemical anchors) depending of the structure of the wall. (Not Supplied)