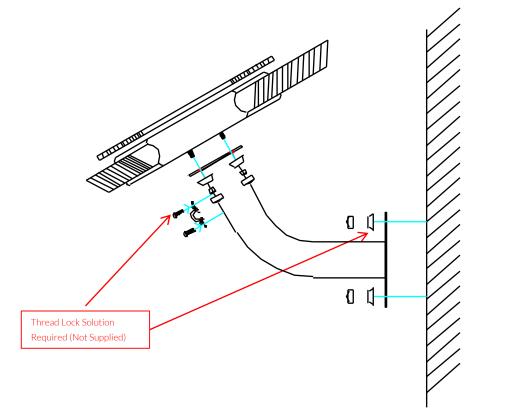

### Installation Instructions

Weight of heaviest part 15kg (Cavatina)

2. Attach Wall Fixing posts to legs (1.2) (See Ground Fix Post Installation Sheet)

4. Drill hole locations (X4) according to your chosen fixings (frame fixings, wall bolts or chemical anchors) depending of the structure of the wall. (Not Supplied)

6. Attach the 1 pair of beater to the saddle strap on the leg. (1.3)

### COMPONENTS LIST:

M8 2 Part Cover Cap X4

M12 2 Part Cover Cap X4

M8 Nyloc nut X4

Saddle Strap X1

■ M6x20 Pin torx X2

Thread Lock Solution
Required (Not Supplied)