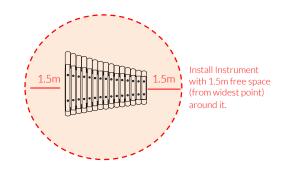

## Instrument Components:

M8 Nyloc Nut

M6x20 Security Screw

2 Part Cover

Сар

1

M6 Saddle Strap

Metric Conversion: 700mm/28" 850mm/33" 1.5m/59"