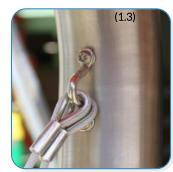

### Surface Fixed

Cadenza Page 1 of 3



#### Instrument Components:

M8 Nyloc Nut



M6x20 Security Screw



2 Part Cover

M6 Saddle Strap

Metric Conversion: 250mm/10" 300mm/12" 450mm/18" 850mm/33"

1.5m/59"



## Installation Instructions









Weight of heaviest part 7kg (Cadenza) SD Weight of heaviest part 13kg (Cadenza) HD

1. Attach the steel legs to the base of the instrument with the M8 Nyloc Nuts and 2 part security caps. (1.1) (See Assembly Guide)



3.Locate Plate in desired location and mark holes to fix to desired surface.

4. Fix to Surface using recommended ground anchors not supplied

**5**. Make sure all fixings are covered and secure using cover caps provided

**6**. Attach the 1 pair of beater to the saddle strap on the leg. (1.3)

















## Surface Fixed

Cadenza Page 2 of 3



#### Instrument Components:

M8 Nyloc Nut



M6x20 Security Screw



M6 Saddle Strap

Thread Lock Solution Required (Not Supplied)



# Assembly Guide PPCADE













Tools:



#### Surface Fixed

Cadenza Page 3 of 3



###