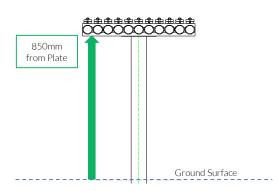

3.Locate Plate in desired location and mark holes to fix to desired surface.

4. Fix to Surface using recommended ground anchors not supplied

**5**. Make sure all fixings are covered and secure using cover caps provided

## Surface Fix Post Installation

Locate the Surface fix Plate into the leg of the instrument.

Fix instrument to Surface fix plate using M10 bolt and Barrel Nut and use **thread locking solution** to prevent fixings working loose.

3

Fix Surface Plate to the ground surface **Ground Anchors Not provided**cover fixings with caps provided

Repeat Parts 1-3 for both legs