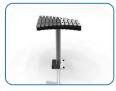

**6**. Attach the 1 pair of beater to the saddle strap on the leg. (1.3)

#### Instrument Components:

M8 Nyloc Nut

M6x20 Security Screw

M6 Saddle Strap

Thread Lock Solution Required (Not Supplied)