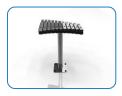

## Installation Instructions

Weight of heaviest part 7kg (Cadenza) SD Weight of heaviest part 13kg (Cadenza) HD

1. Attach the steel legs to the base of the instrument with the M8 Nyloc Nuts and 2 part security caps. (1.1) (See Assembly Guide)

**6**. Attach the 1 pair of beater to the saddle strap on the leg. (1.3)