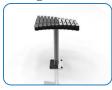

## Installation Instructions

Weight of heaviest part 7kg (Cadenza) SD Weight of heaviest part 13kg (Cadenza) HD

1. Attach the steel legs to the base of the instrument with the M8 Nyloc Nuts and 2 part security caps. (1.1) (See Assembly Guide)

3.Locate Plate in desired location and mark holes to fix to desired surface.

4. Fix to Surface using recommended ground anchors not supplied

**5**. Make sure all fixings are covered and secure using cover caps provided

**6**. Attach the 1 pair of beater to the saddle strap on the leg. (1.3)

## Surface Fix Post Installation

Locate the Surface fix Plate into the leg of the instrument.

Fix instrument to Surface fix plate using M10 bolt and Barrel Nut and use **thread locking solution** to prevent fixings working loose.