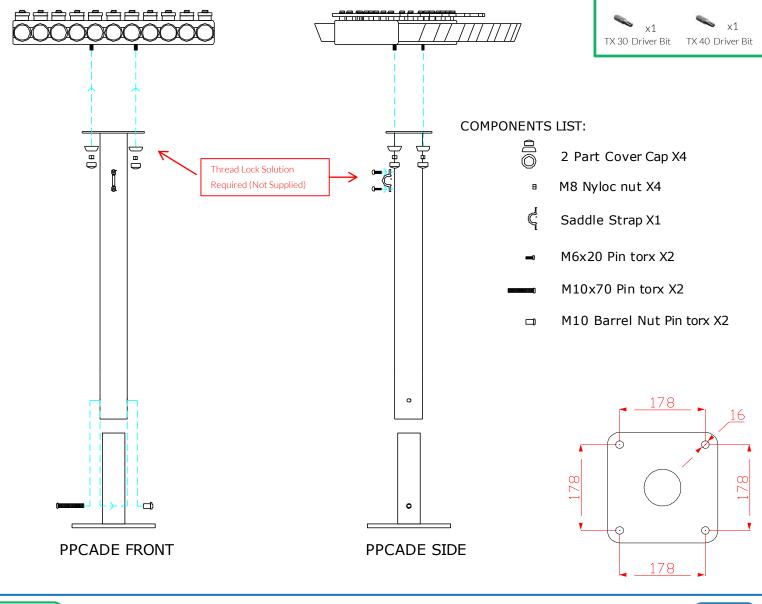

# Assembly Guide PPCADE

Tools:

#### Components:

**€** ×1

M10 Barrel Nut

×1

M10x70 Security Screw

2 Part Cover Cap

Thread Lock Solution Required (Not Supplied)

Metric Conversion: 50mm/ 2" 250mm/ 10" 350mm/ 14" 400mm/ 16" 450mm/ 18"

## Surface Fix Post Installation

Locate the Surface fix Plate into the leg of the instrument.

Fix instrument to Surface fix plate using M10 bolt and Barrel Nut and use **thread locking solution** to prevent fixings working loose.

3

Fix Surface Plate to the ground surface **Ground Anchors Not provided**cover fixings with caps provided

Repeat Parts 1-3 for both legs