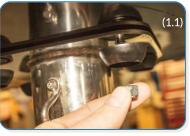

## Installation Instructions

Weight of heaviest part 7kg (Cadenza) SD Weight of heaviest part 13kg (Cadenza) HD

1. Attach the steel legs to the base of the instrument with the M8 Nyloc Nuts and 2 part security caps. (1.1) (See Assembly Guide)