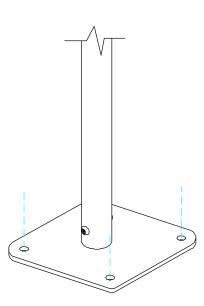

3

Fix Surface Plate to the ground surface **Ground Anchors Not provided**cover fixings with caps provided

Repeat Parts 1-3 for both legs