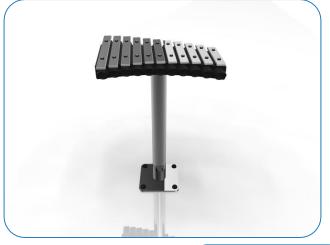

## Installation Instructions

Weight of heaviest part 7kg (Cadenza) SD Weight of heaviest part 13kg (Cadenza) HD

1. Attach the steel legs to the base of the instrument with the M8 Nyloc Nuts and 2 part security caps. (1.1) (See Assembly Guide)

3.Locate Plate in desired location and mark holes to fix to desired surface.

4. Fix to Surface using recommended ground anchors not supplied

**5**. Make sure all fixings are covered and secure using cover caps provided

**6**. Attach the 1 pair of beater to the saddle strap on the leg. (1.3)

## Surface Fix Post Installation

Locate the Surface fix Plate into the leg of the instrument.

Fix instrument to Surface fix plate using M10 bolt and Barrel Nut and use **thread locking solution** to prevent fixings working loose.