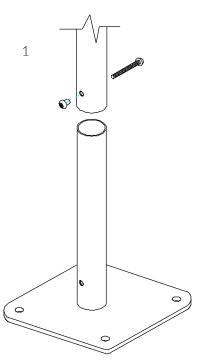

## Surface Fix Post Installation

Locate the Surface fix Plate into the leg of the instrument.

Fix instrument to Surface fix plate using M10 bolt and Barrel Nut and use **thread locking solution** to prevent fixings working loose.