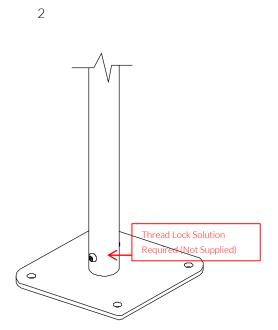

## Surface Fix Post Installation

Locate the Surface fix Plate into the leg of the instrument.

Fix instrument to Surface fix plate using M10 bolt and Barrel Nut and use **thread locking solution** to prevent fixings working loose.