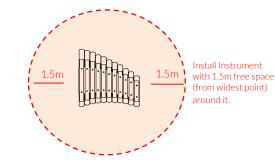

#### Instrument Components:

M8 Nyloc Nut

M6x20 Security Screw

2 Part Cover

M6 Saddle Strap

Metric Conversion: 250mm/10" 300mm/12" 450mm/18" 850mm/33"

1.5m/59"