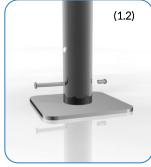

3.Locate Plate in desired location and mark holes to fix to desired surface.

4. Fix to Surface using recommended ground anchors not supplied

**5**. Make sure all fixings are covered and secure using cover caps provided

## Surface Fix Post Installation

Locate the Surface fix Plate into the leg of the instrument.

Fix instrument to Surface fix plate using M10 bolt and Barrel Nut and use **thread locking solution** to prevent fixings working loose.

3

Fix Surface Plate to the ground surface **Ground Anchors Not provided**cover fixings with caps provided

Repeat Parts 1-3 for both legs