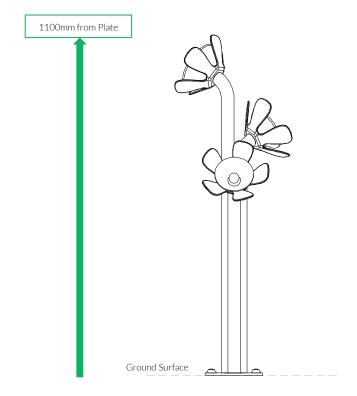

#### Components:

M10x30 Security Screw

2 Part Cover Cap

Metric Conversion: 1100mm/" 1.5m/59"