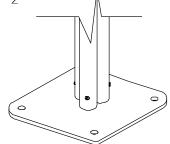

## Assembly Guide PPHARMF

2

Locate the Surface fix Plate into the leg of the instrument.

Fix instrument to Surface fix plate using M10 Screws and use thread locking solution to prevent fixings working loose.