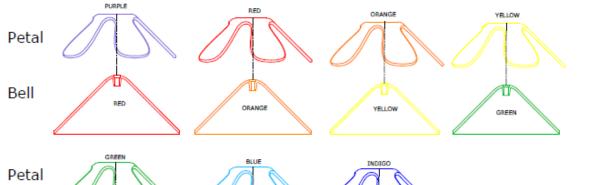

g of polished stainless steel.
- 3. Align holes on legs to holes on surface fixing(opposite end to polished domes) and secure in place using 3no. M10 x 30mm Screws provided. Tools required TX 45 Driver Bit)
- 4. Invert assembled frame so flowers are at the top.
- 5.Locate Flowers in desired location and mark holes to fix to desired surface.
- 6. Fix to Surface using recommended ground anchors (Ground Anchors are not supplied)
- 7. Make sure all fixings are covered and secure using cover caps provided

Weight of heaviest part 6kg (Surface Plate)



Instrument with 1.5m free space (from widest point) around it.











### Surface Fixed Harmony Flowers Page 2 of 3



Components:



Saddle Straps



M6x20 Security Screw

## Installation Instructions

#### PETAL & BELL COLOUR COMBINATIONS















Slide Bearing

Disk Spacer



BS EN 1176







#### Surface Fixed

Harmony Flowers Page 3 of 3



#### Components:



M10x30 Security Screw



2 Part Cover Cap

Thread Lock Solution Required

# MADE IN BRITAIN BS EN 1176

## Assembly Guide PPHARMF







2





Locate the Surface fix Plate into the leg of the instrument.

Fix instrument to Surface fix plate using M10 Screws and use thread locking solution to prevent fixings working loose.

Fix Surface Plate to the ground surface Ground **Anchors Not provided** cover fixings with caps provided



1