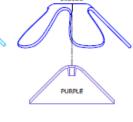

ished stainless steel.
- 3. Align holes on legs to holes on surface fixing(opposite end to polished domes) and secure in place using 3no. M10 x 30mm Screws provided. Tools required TX 45 Driver Bit)
- 4. Invert assembled frame so flowers are at the top.
- 5.Locate Flowers in desired location and mark holes to fix to desired surface.
- 6. Fix to Surface using recommended ground anchors (Ground Anchors are not supplied)
- 7. Make sure all fixings are covered and secure using cover caps provided

Weight of heaviest part 6kg (Surface Plate)



Instrument with 1.5m free space (from widest point) around it.











### Surface Fixed Harmony Flowers Page 2 of 3



Components:



Saddle Straps



M6x20 Security Screw

## Installation Instructions

#### PETAL & BELL COLOUR COMBINATIONS















Slide Bearing

Disk Spacer



BS EN 1176







#### Surface Fixed

Harmony Flowers Page 3 of 3



#### Components:



M10x30 Security Screw



2 Part Cover Cap

Thread Lock Solution Required

# MADE IN BRITAIN BS EN 1176

## Assembly Guide PPHARMF







2





Locate the Surface fix Plate into the leg of the instrument.

Fix instrument to Surface fix plate using M10 Screws and use thread locking solution to prevent fixings working loose.

Fix Surface Plate to the ground surface Ground **Anchors Not provided** cover fixings with caps provided



1