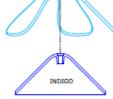

olished stainless steel.
- 3. Align holes on legs to holes on surface fixing(opposite end to polished domes) and secure in place using 3no. M10 x 30mm Screws provided. Tools required TX 45 Driver Bit)
- 4. Invert assembled frame so flowers are at the top.
- 5.Locate Flowers in desired location and mark holes to fix to desired surface.
- 6. Fix to Surface using recommended ground anchors (Ground Anchors are not supplied)
- 7. Make sure all fixings are covered and secure using cover caps provided

Weight of heaviest part 6kg (Surface Plate)



Instrument with 1.5m free space (from widest point) around it.











### Surface Fixed Harmony Flowers Page 2 of 3



Components:



Saddle Straps



M6x20 Security Screw

## Installation Instructions

#### PETAL & BELL COLOUR COMBINATIONS















Slide Bearing

Disk Spacer



BS EN 1176







#### Surface Fixed

Harmony Flowers Page 3 of 3



#### Components:



M10x30 Security Screw



2 Part Cover Cap

Thread Lock Solution Required

# MADE IN BRITAIN BS EN 1176

## Assembly Guide PPHARMF







2





Locate the Surface fix Plate into the leg of the instrument.

Fix instrument to Surface fix plate using M10 Screws and use thread locking solution to prevent fixings working loose.

Fix Surface Plate to the ground surface Ground **Anchors Not provided** cover fixings with caps provided



1