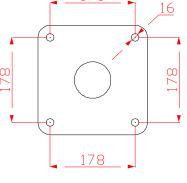

#### Components:

M10x30 Security Screw

2 Part Cover Cap

Thread Lock Solution Required

## Assembly Guide PPHARMF

2

Locate the Surface fix Plate into the leg of the instrument.

Fix instrument to Surface fix plate using M10 Screws and use thread locking solution to prevent fixings working loose.