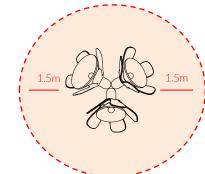

Weight of heaviest part 6kg (Surface Plate)

Instrument with 1.5m free space (from widest point) around it.