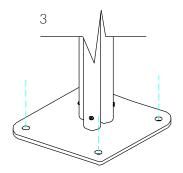

Fix Surface Plate to the ground surface Ground **Anchors Not provided** cover fixings with caps provided

1