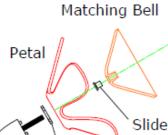

hed stainless steel.
- 3. Align holes on legs to holes on surface fixing(opposite end to polished domes) and secure in place using 3no. M10 x 30mm Screws provided. Tools required TX 45 Driver Bit)
- 4. Invert assembled frame so flowers are at the top.
- 5.Locate Flowers in desired location and mark holes to fix to desired surface.
- 6. Fix to Surface using recommended ground anchors (Ground Anchors are not supplied)
- 7. Make sure all fixings are covered and secure using cover caps provided

Weight of heaviest part 6kg (Surface Plate)



Instrument with 1.5m free space (from widest point) around it.











### Surface Fixed Harmony Flowers Page 2 of 3



Components:



Saddle Straps



M6x20 Security Screw

## Installation Instructions

#### PETAL & BELL COLOUR COMBINATIONS















Slide Bearing

Disk Spacer



BS EN 1176







#### Surface Fixed

Harmony Flowers Page 3 of 3



#### Components:



M10x30 Security Screw



2 Part Cover Cap

Thread Lock Solution Required

# MADE IN BRITAIN BS EN 1176

## Assembly Guide PPHARMF







2





Locate the Surface fix Plate into the leg of the instrument.

Fix instrument to Surface fix plate using M10 Screws and use thread locking solution to prevent fixings working loose.

Fix Surface Plate to the ground surface Ground **Anchors Not provided** cover fixings with caps provided



1