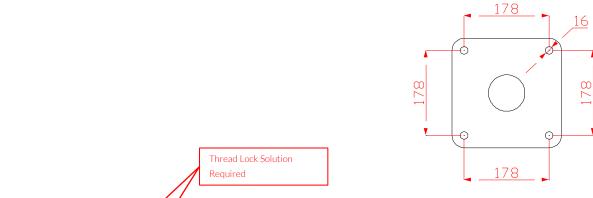

#### Components:

M10x30 Security Screw

2 Part Cover Cap

Thread Lock Solution Required

## Assembly Guide PPHARMF

2

Locate the Surface fix Plate into the leg of the instrument.

Fix instrument to Surface fix plate using M10 Screws and use thread locking solution to prevent fixings working loose.