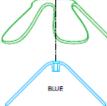

polished stainless steel.
- 3. Align holes on legs to holes on surface fixing(opposite end to polished domes) and secure in place using 3no. M10 x 30mm Screws provided. Tools required TX 45 Driver Bit)
- 4. Invert assembled frame so flowers are at the top.
- 5.Locate Flowers in desired location and mark holes to fix to desired surface.
- 6. Fix to Surface using recommended ground anchors (Ground Anchors are not supplied)
- 7. Make sure all fixings are covered and secure using cover caps provided

Weight of heaviest part 6kg (Surface Plate)



Instrument with 1.5m free space (from widest point) around it.











### Surface Fixed Harmony Flowers Page 2 of 3



Components:



Saddle Straps



M6x20 Security Screw

## Installation Instructions

#### PETAL & BELL COLOUR COMBINATIONS















Slide Bearing

Disk Spacer



BS EN 1176







#### Surface Fixed

Harmony Flowers Page 3 of 3



#### Components:



M10x30 Security Screw



2 Part Cover Cap

Thread Lock Solution Required

# MADE IN BRITAIN BS EN 1176

## Assembly Guide PPHARMF







2





Locate the Surface fix Plate into the leg of the instrument.

Fix instrument to Surface fix plate using M10 Screws and use thread locking solution to prevent fixings working loose.

Fix Surface Plate to the ground surface Ground **Anchors Not provided** cover fixings with caps provided



1