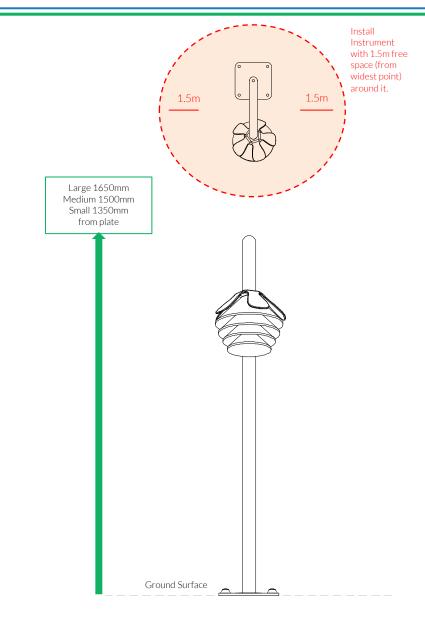

#### Components:

M10x40 Security Screw

M10 Barrel Nut

2 Part Cover Cap

Metric Conversion: 1650mm/6461/64" 1500mm/591/16" 1350mm/535/32" 1.5m/59"

# Installation Instructions

Weight of heaviest part 8kg (Large Bell)

- **1.** Unpack ground fixing leg 1no.
- **2**. Lay packaging out on floor or assemble on non-abrasive surface to prevent marking of polished stainless steel.
- 3. Align holes on leg to holes on surface fixing plate (opposite end to polished domes) and secure in place using 1no. M10 x 40mm Screw and Barrel Nut provided. Tools required TX 45 Driver Bits)
- **4**. Invert assembled frame so Bells are at the top.
- **5.Locate Bells** in desired location and mark holes to fix to surface.
- 6. Fix to Surface using recommended ground anchors (Ground Anchors are not supplied)
- 7. Make sure all fixings are covered and secure using cover caps provided