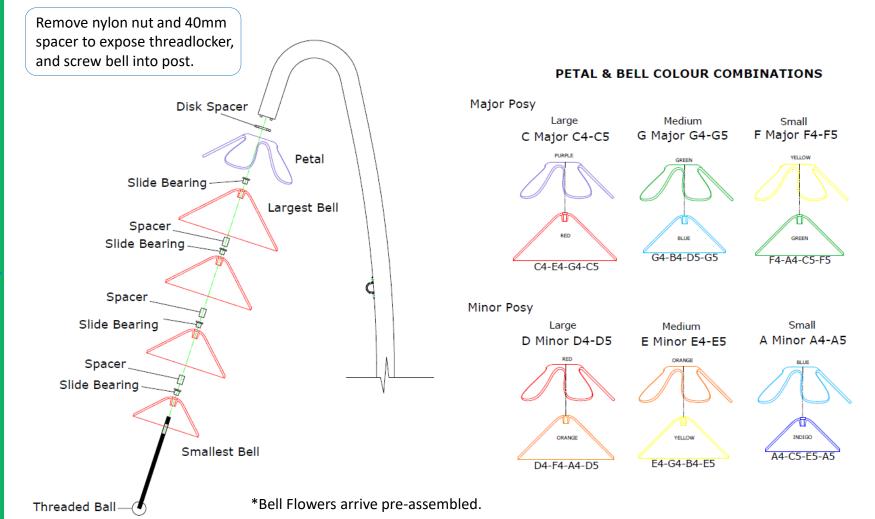

# Installation Instructions

Weight of heaviest part 8kg (Large Bell)

- **1.** Unpack ground fixing leg 1no.
- **2**. Lay packaging out on floor or assemble on non-abrasive surface to prevent marking of polished stainless steel.
- 3. Align holes on leg to holes on surface fixing plate (opposite end to polished domes) and secure in place using 1no. M10 x 40mm Screw and Barrel Nut provided. Tools required TX 45 Driver Bits)
- **4**. Invert assembled frame so Bells are at the top.
- **5.Locate Bells** in desired location and mark holes to fix to surface.
- 6. Fix to Surface using recommended ground anchors (Ground Anchors are not supplied)
- 7. Make sure all fixings are covered and secure using cover caps provided