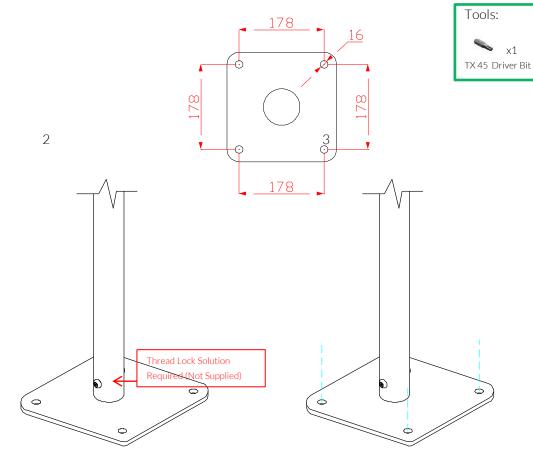

# Assembly Guide PPHARMB

Locate the Surface fix Plate into the leg of the instrument.

Fix instrument to Surface fix plate using M10 bolt and Barrel Nut and use **thread locking solution** to prevent fixings working loose.

Fix Surface Plate to the ground surface **Ground Anchors Not provided**cover fixings with caps provided