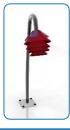

# Installation Instructions

Weight of heaviest part 8kg (Large Bell)

- **1.** Unpack ground fixing leg 1no.
- **2**. Lay packaging out on floor or assemble on non-abrasive surface to prevent marking of polished stainless steel.
- 3. Align holes on leg to holes on surface fixing plate (opposite end to polished domes) and secure in place using 1no. M10 x 40mm Screw and Barrel Nut provided. Tools required TX 45 Driver Bits)
- **4**. Invert assembled frame so Bells are at the top.
- **5.Locate Bells** in desired location and mark holes to fix to surface.
- 6. Fix to Surface using recommended ground anchors (Ground Anchors are not supplied)
- 7. Make sure all fixings are covered and secure using cover caps provided

# Assembly Guide PPHARMB

Locate the Surface fix Plate into the leg of the instrument.

Fix instrument to Surface fix plate using M10 bolt and Barrel Nut and use **thread locking solution** to prevent fixings working loose.

Fix Surface Plate to the ground surface **Ground Anchors Not provided**cover fixings with caps provided