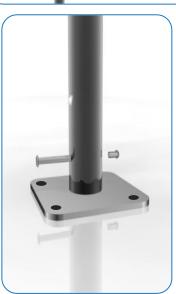

# Installation Instructions

Weight of heaviest part 8kg (Large Bell)

- **1.** Unpack ground fixing leg 1no.
- **2**. Lay packaging out on floor or assemble on non-abrasive surface to prevent marking of polished stainless steel.
- 3. Align holes on leg to holes on surface fixing plate (opposite end to polished domes) and secure in place using 1no. M10 x 40mm Screw and Barrel Nut provided. Tools required TX 45 Driver Bits)
- **4**. Invert assembled frame so Bells are at the top.
- **5.Locate Bells** in desired location and mark holes to fix to surface.
- 6. Fix to Surface using recommended ground anchors (Ground Anchors are not supplied)
- 7. Make sure all fixings are covered and secure using cover caps provided

# Assembly Guide PPHARMB

Locate the Surface fix Plate into the leg of the instrument.

Fix instrument to Surface fix plate using M10 bolt and Barrel Nut and use **thread locking solution** to prevent fixings working loose.

Fix Surface Plate to the ground surface **Ground Anchors Not provided**cover fixings with caps provided