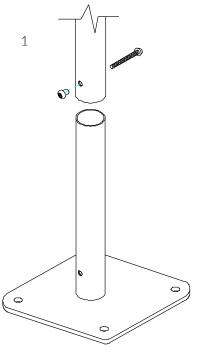

# Installation Instructions

Weight of heaviest part 8kg (Large Bell)

- **1.** Unpack ground fixing leg 1no.
- **2**. Lay packaging out on floor or assemble on non-abrasive surface to prevent marking of polished stainless steel.
- 3. Align holes on leg to holes on surface fixing plate (opposite end to polished domes) and secure in place using 1no. M10 x 40mm Screw and Barrel Nut provided. Tools required TX 45 Driver Bits)
- **4**. Invert assembled frame so Bells are at the top.
- **5.Locate Bells** in desired location and mark holes to fix to surface.
- 6. Fix to Surface using recommended ground anchors (Ground Anchors are not supplied)
- 7. Make sure all fixings are covered and secure using cover caps provided

# Assembly Guide PPHARMB

Locate the Surface fix Plate into the leg of the instrument.

Fix instrument to Surface fix plate using M10 bolt and Barrel Nut and use **thread locking solution** to prevent fixings working loose.