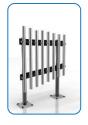

## Surface Fixed

Freechimes Alto/ Soprano Page 1 of 3

Components: M6 Saddle Straps

M6x20mm Secure Screw Χ4

M8x40mm Secure Screw Χ4

Metric Conversion: 1260mm/4939/64" 1.5m/59"

Weight of heaviest part 8.35kg (Freechimes)

1. Carefully lay 2 x legs on a level surface and check

distance between legs is

equal. Line up pre drilled

the instrument is aligned

place using M8x40mm

screws supplied (see

installation guide).

Installation Sheet).

square with the legs. **Fix** in

2. Attach Surface Fixing posts to legs (See Surface Fix Post

holes in the backboards with

the holes in legs and ensure

5. Make sure all fixings are covered and secure using cover caps provided.