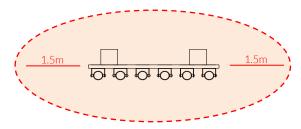

6. Beaters can be fixed to Steel posts with fixings provided.

M10 Barrel Nut

Surface Fix

Components: 2 Part Cover Cap

Install Instrument with 1.5m free space (from widest point) around it.

M10x70 Security Screw