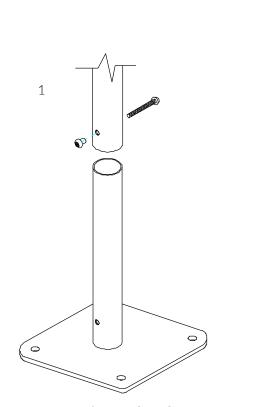

## Surface Fix Post Installation

Freechimes Alto/ Soprano Page 3 of 3

Components:

M10 Barrel Nut

2 Part Cover Cap

Thread Lock Solution Required (Not Supplied)

Locate the Surface fix Plate into the leg of the instrument. Fix instrument to Surface fix plate using M10 bolt and Barrel Nut and use **thread locking solution** to prevent fixings working loose.