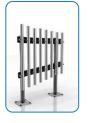

## Surface Fixed

Freechimes Alto/ Soprano Page 1 of 3

Components: M6 Saddle Straps

M6x20mm Secure Screw Χ4

M8x40mm Secure Screw Χ4

Metric Conversion: 1260mm/4939/64" 1.5m/59"

Weight of heaviest part 8.35kg (Freechimes)

1. Carefully lay 2 x legs on a level surface and check

distance between legs is

equal. Line up pre drilled

the instrument is aligned

place using M8x40mm

screws supplied (see

installation guide).

Installation Sheet).

square with the legs. **Fix** in

2. Attach Surface Fixing posts to legs (See Surface Fix Post

holes in the backboards with

the holes in legs and ensure

5. Make sure all fixings are covered and secure using cover caps provided.

## Surface Fix Post Installation

Freechimes Alto/ Soprano Page 3 of 3

Components:

M10 Barrel Nut

2 Part Cover Cap

Thread Lock Solution Required (Not Supplied)

Locate the Surface fix Plate into the leg of the instrument. Fix instrument to Surface fix plate using M10 bolt and Barrel Nut and use **thread locking solution** to prevent fixings working loose.