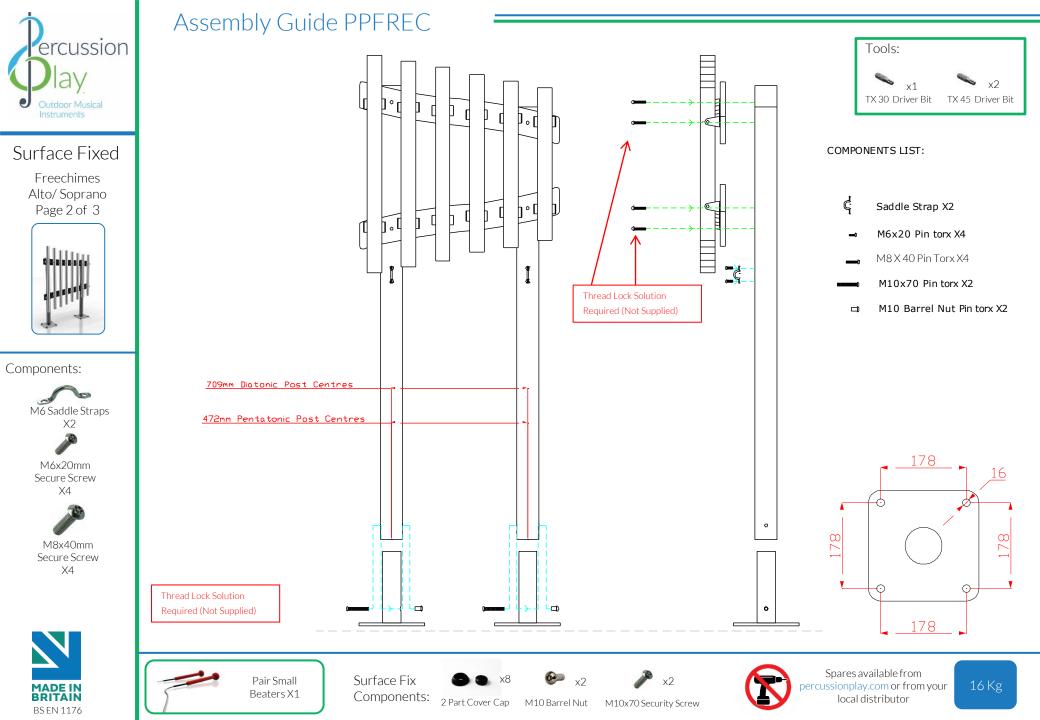

## Surface Fixed

Freechimes Alto/ Soprano Page 1 of 3

Components: M6 Saddle Straps

M6x20mm Secure Screw Χ4

M8x40mm Secure Screw Χ4

Metric Conversion: 1260mm/4939/64" 1.5m/59"

Weight of heaviest part 8.35kg (Freechimes)

Pair Small Beaters X1

Installation Instructions

3.Locate Instrument in desired location and mark holes to fix to desired surface.

> 4. Fix Surface Plate to level surface using Coachscrews, Rawlbolts, chemical anchors or similar as deemed appropriate by Installer.

1. Carefully lay 2 x legs on a level surface and check

distance between legs is

equal. Line up pre drilled

the instrument is aligned

place using M8x40mm

screws supplied (see

installation guide).

Installation Sheet).

square with the legs. **Fix** in

2. Attach Surface Fixing posts to legs (See Surface Fix Post

holes in the backboards with

the holes in legs and ensure

5. Make sure all fixings are covered and secure using cover caps provided.

6. Beaters can be fixed to Steel posts with fixings provided.

M10 Barrel Nut

Surface Fix

Components: 2 Part Cover Cap

Install Instrument with 1.5m free space (from widest point) around it.

M10x70 Security Screw

x2

Spares available from 16 Kg percussionplay.com or from your local distributor

## Surface Fix Post Installation

Freechimes Alto/ Soprano Page 3 of 3

Components:

M10 Barrel Nut

2 Part Cover Cap

Thread Lock Solution Required (Not Supplied)

Locate the Surface fix Plate into the leg of the instrument. Fix instrument to Surface fix plate using M10 bolt and Barrel Nut and use **thread locking solution** to prevent fixings working loose.

Thread Lock Solution

(Not Supplied)

2

Tools:

X2 TX 45 Driver Bit

Fix Surface Plate to the ground surface **Ground Anchors Not provided** cover fixings with caps provided