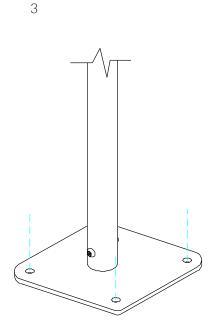

## Surface Fix Post Installation

Freechimes Alto/ Soprano Page 3 of 3

Components:

M10 Barrel Nut

2 Part Cover Cap

Thread Lock Solution Required (Not Supplied)

Locate the Surface fix Plate into the leg of the instrument. Fix instrument to Surface fix plate using M10 bolt and Barrel Nut and use **thread locking solution** to prevent fixings working loose.