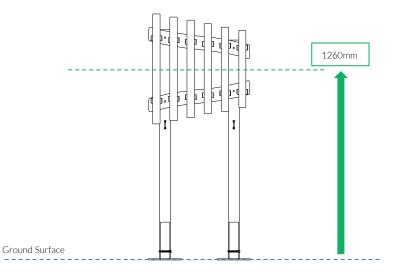

## Surface Fixed

Freechimes Alto/ Soprano Page 1 of 3

Components: M6 Saddle Straps

M6x20mm Secure Screw Χ4

M8x40mm Secure Screw Χ4

Metric Conversion: 1260mm/4939/64" 1.5m/59"

Weight of heaviest part 8.35kg (Freechimes)