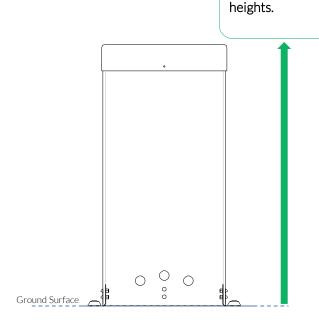

3. Fix to Surface using recommended ground anchors (Ground Anchors are not supplied)

**4.** Make sure all fixings are covered and secure using cover caps provided

Sambas will arrive

on site in pre set

Weight of heaviest part 14.6kg (XL Samba)