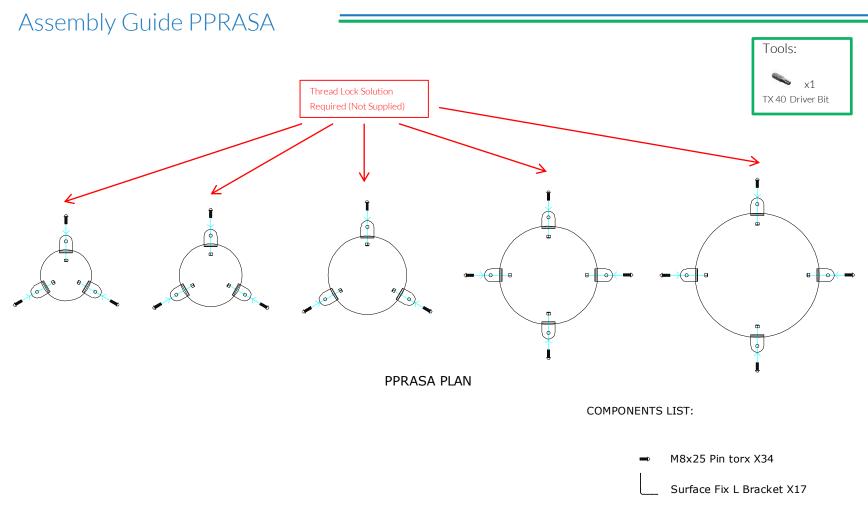

## Installation Instructions

1. Assemble fixing brackets to base of sambas using M8x25mm security screws and nyloc nuts. (1.1)(See Assembly Guide)

**2.Arrange Sambas** in desired location and mark holes to fix to desired surface.

## Surface Fixed

Rainbow Sambas Page 2 of 2

Instrument Components:

Rainbow Sambas are preassembled

Thread Lock Solution
Required (Not Supplied)

△ M12 2 Part black cap X17

M8 Nyloc nut X34

Ground Fix Components: