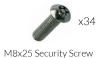

## Installation Instructions

1. Assemble fixing brackets to base of sambas using M8x25mm security screws and nyloc nuts. (1.1)(See Assembly Guide)

**2.Arrange Sambas** in desired location and mark holes to fix to desired surface.

## Surface Fixed

Rainbow Sambas Page 2 of 2

Instrument Components:

Rainbow Sambas are preassembled

Thread Lock Solution
Required (Not Supplied)

△ M12 2 Part black cap X17

M8 Nyloc nut X34

Ground Fix Components: