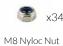

## Surface Fixed

Rainbow Sambas Page 2 of 2

Instrument Components:

Rainbow Sambas are preassembled

Thread Lock Solution
Required (Not Supplied)

△ M12 2 Part black cap X17

M8 Nyloc nut X34

Ground Fix Components: