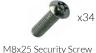

## Installation Instructions

1. Assemble fixing brackets to base of sambas using M8x25mm security screws and nyloc nuts. (1.1)(See Assembly Guide)

**2.Arrange Sambas** in desired location and mark holes to fix to desired surface.