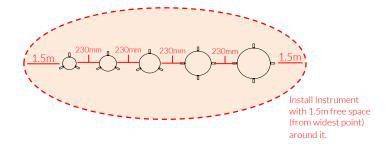

## Surface Fixed

Rainbow Sambas Page 1 of 2

Instrument Components:

Rainbow Sambas are preassembled

Metric Conversion: 80mm/3" 100mm/4" 230mm/9" 300mm/12" 400mm/16" 450mm/18" 1.5m/59"