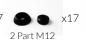

## Surface Fixed

Rainbow Sambas Page 2 of 2

Instrument Components:

Rainbow Sambas are preassembled

Thread Lock Solution
Required (Not Supplied)

△ M12 2 Part black cap X17

M8 Nyloc nut X34

Ground Fix Components: