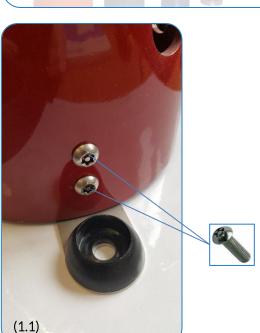

## Installation Instructions

1. Assemble fixing brackets to base of sambas using M8x25mm security screws and nyloc nuts. (1.1)(See Assembly Guide)

**2.Arrange Sambas** in desired location and mark holes to fix to desired surface.