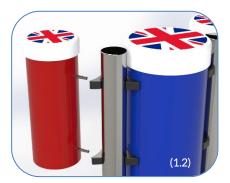

## Installation Instructions

- 1. Prepare flat, non-abrasive surface for assembly.
- 2. Attach the steel posts to either side of the large drum with the M10x50 security screws, square washers and PU mounts (1.2) (See Assembly Guide).
- 3. Attach small and medium drums to the right and left posts respectively using the same fixing method (1.1)
- 4. Locate desired location for surface plate and mark holes to fix to desired surface.
- **5**. Sheath posts over surface plate stanchions, securing with M10x70 security screws and M10x20 barrel nuts.
- 6. Fix to Plates to Surface using recommended ground anchors - not supplied.
- 7. Make sure all fixings are covered and secure using cover caps provided.