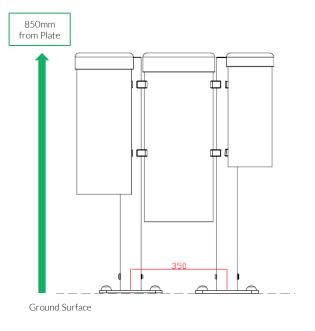

## Installation Instructions

- 1. Prepare flat, non-abrasive surface for assembly.
- 2. Attach the steel posts to either side of the large drum with the M10x50 security screws, square washers and PU mounts (1.2) (See Assembly Guide).
- 3. Attach small and medium drums to the right and left posts respectively using the same fixing method (1.1)
- 4. Locate desired location for surface plate and mark holes to fix to desired surface.
- **5**. Sheath posts over surface plate stanchions, securing with M10x70 security screws and M10x20 barrel nuts.
- 6. Fix to Plates to Surface using recommended ground anchors - not supplied.
- 7. Make sure all fixings are covered and secure using cover caps provided.