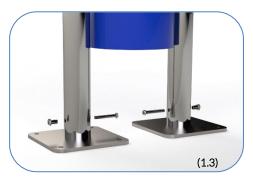

## Installation Instructions

- 1. Prepare flat, non-abrasive surface for assembly.
- 2. Attach the steel posts to either side of the large drum with the M10x50 security screws, square washers and PU mounts (1.2) (See Assembly Guide).
- 3. Attach small and medium drums to the right and left posts respectively using the same fixing method (1.1)
- 4. Locate desired location for surface plate and mark holes to fix to desired surface.
- **5**. Sheath posts over surface plate stanchions, securing with M10x70 security screws and M10x20 barrel nuts.
- 6. Fix to Plates to Surface using recommended ground anchors - not supplied.
- 7. Make sure all fixings are covered and secure using cover caps provided.