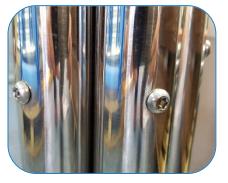

## Installation Instructions

Weight of heaviest part (TUTTI Frame)

- 1. Unpack frame 7no.
- 2. Lay packaging out on floor or assemble on non-abrasive surface to prevent marking of polished stainless steel.
- 3. Align holes on legs (opposite end to polished domes) and secure in place using 3no. M10 x 200mm threaded bar and 6no. M10 nuts provided. Colour Coded Tools required 2no. 17mm metric spanner/wrench (11/16 inch or alternatively using adjustable wrench) (See Assembly Guide Sheet)
- 4. Invert assembled frame so domed ends face upwards.
- 5. Insert 6no. M8x60mm Screws into pre drilled holes in frame using TX40 bit.
- 6. Attach 3No. Notes Panels to Frame and beater to each arm. (See Assembly Guide Sheet)
- 3.Excavate 1 hole for the Steel leg 300mm diameter by minimum 500mm deep, in desired location upon decision from customer.

#### Components:

M10x200 Threaded Bar

M10 BZP Nut

M8x60 Security Screw

Thread Lock Solution Required