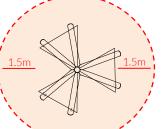

Install Instrument with 1.5m free space (from widest point) around it.

**CAUTION: TUTTI** surface can get hot in direct sunlight, if possible install in shaded areas.