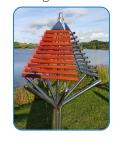

#### Ground Fixed TUTTI Page 1 of 3

Instrument Components:

M10 Nut

M6x20 Security Screw

M6 Saddle Strap

Metric Conversion: 300mm/12" 500mm/1ft 7<sup>11</sup>/<sub>16</sub>" 1555mm/61" 1.5m/59"

## Installation Instructions

Weight of heaviest part (TUTTI Frame)

- 1. Unpack frame 7no.
- 2. Lay packaging out on floor or assemble on non-abrasive surface to prevent marking of polished stainless steel.
- 3. Align holes on legs (opposite end to polished domes) and secure in place using 3no. M10 x 200mm threaded bar and 6no. M10 nuts provided. Colour Coded Tools required 2no. 17mm metric spanner/wrench (11/16 inch or alternatively using adjustable wrench) (See Assembly Guide Sheet)
- 4. Invert assembled frame so domed ends face upwards.
- 5. Insert 6no. M8x60mm Screws into pre drilled holes in frame using TX40 bit.
- 6. Attach 3No. Notes Panels to Frame and beater to each arm. (See Assembly Guide Sheet)
- 3.Excavate 1 hole for the Steel leg 300mm diameter by minimum 500mm deep, in desired location upon decision from customer.