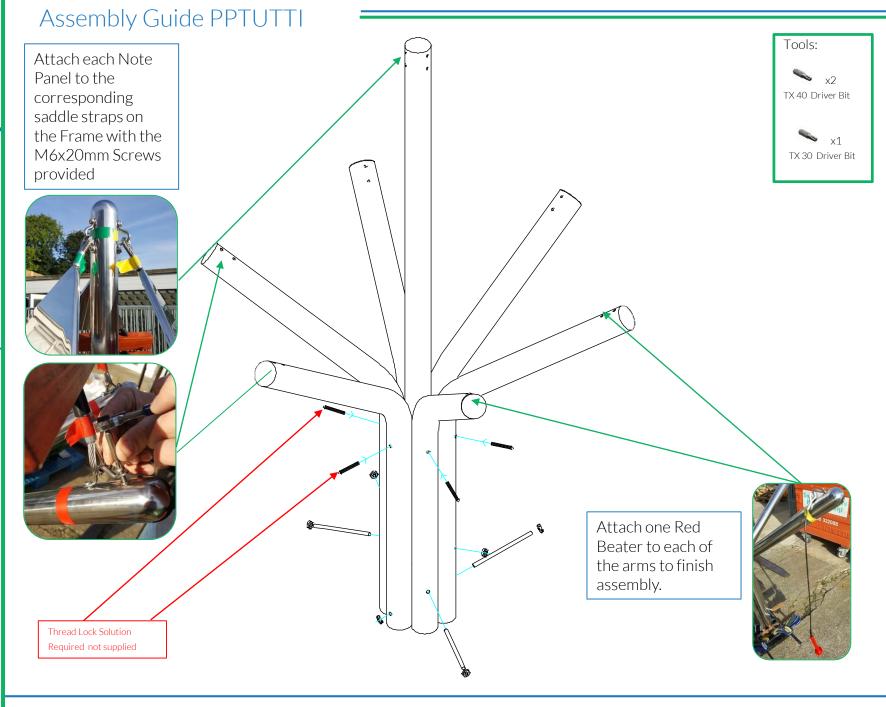

## Installation Instructions

Weight of heaviest part (TUTTI Frame)

- 1. Unpack frame 7no.
- 2. Lay packaging out on floor or assemble on non-abrasive surface to prevent marking of polished stainless steel.
- 3. Align holes on legs (opposite end to polished domes) and secure in place using 3no. M10 x 200mm threaded bar and 6no. M10 nuts provided. Colour Coded Tools required 2no. 17mm metric spanner/wrench (11/16 inch or alternatively using adjustable wrench) (See Assembly Guide Sheet)
- 4. Invert assembled frame so domed ends face upwards.
- 5. Insert 6no. M8x60mm Screws into pre drilled holes in frame using TX40 bit.
- 6. Attach 3No. Notes Panels to Frame and beater to each arm. (See Assembly Guide Sheet)
- 3.Excavate 1 hole for the Steel leg 300mm diameter by minimum 500mm deep, in desired location upon decision from customer.

#### Components:

M10x200 Threaded Bar

M10 BZP Nut

M8x60 Security Screw

Thread Lock Solution Required