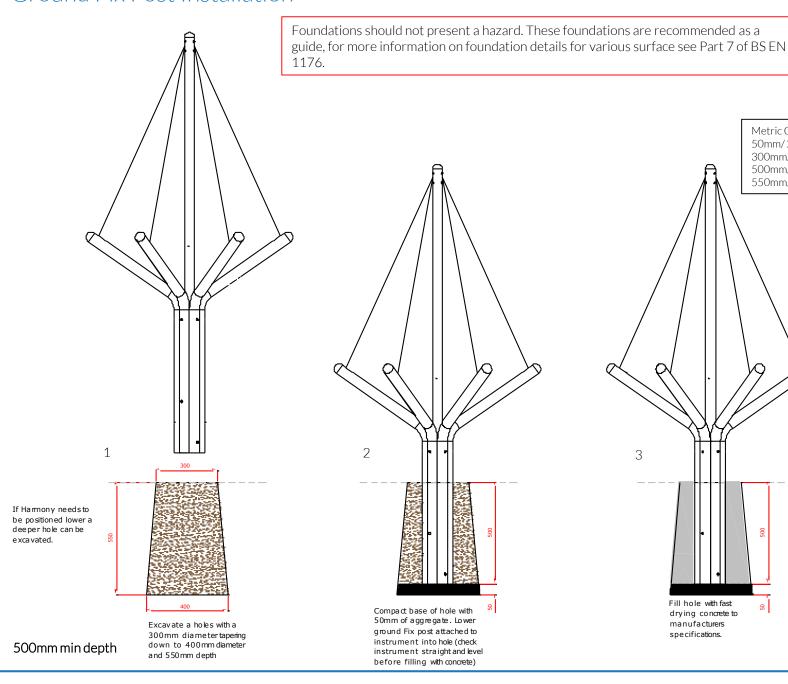

## Installation Instructions

Weight of heaviest part (TUTTI Frame)

- 1. Unpack frame 7no.
- 2. Lay packaging out on floor or assemble on non-abrasive surface to prevent marking of polished stainless steel.
- 3. Align holes on legs (opposite end to polished domes) and secure in place using 3no. M10 x 200mm threaded bar and 6no. M10 nuts provided. Colour Coded Tools required 2no. 17mm metric spanner/wrench (11/16 inch or alternatively using adjustable wrench) (See Assembly Guide Sheet)
- 4. Invert assembled frame so domed ends face upwards.
- 5. Insert 6no. M8x60mm Screws into pre drilled holes in frame using TX40 bit.
- 6. Attach 3No. Notes Panels to Frame and beater to each arm. (See Assembly Guide Sheet)
- 3.Excavate 1 hole for the Steel leg 300mm diameter by minimum 500mm deep, in desired location upon decision from customer.

8. Locate (lower) legs into hole making sure they are vertical and level prior to concreting in place.

5. Once happy with location of the Instrument. fill hole using rapid hardening **concrete**. Be sure to compact concrete around legs and leave to dry according to manufactures guidelines.

## Ground Fix Post Installation