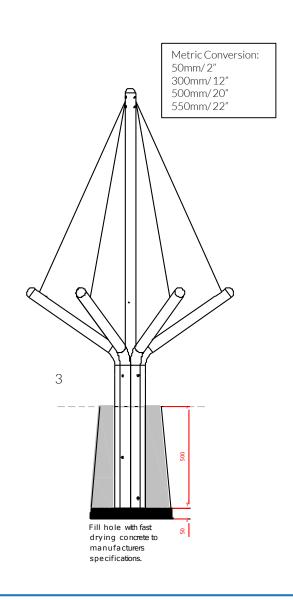

8. Locate (lower) legs into hole making sure they are vertical and level prior to concreting in place.

5. Once happy with location of the Instrument. fill hole using rapid hardening **concrete**. Be sure to compact concrete around legs and leave to dry according to manufactures guidelines.