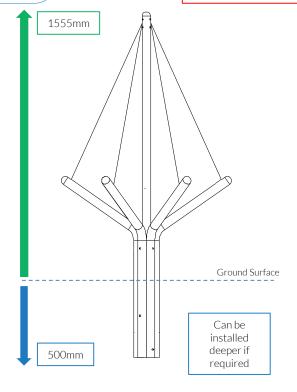

## Installation Instructions

Weight of heaviest part (TUTTI Frame)

- 1. Unpack frame 7no.
- 2. Lay packaging out on floor or assemble on non-abrasive surface to prevent marking of polished stainless steel.
- 3. Align holes on legs (opposite end to polished domes) and secure in place using 3no. M10 x 200mm threaded bar and 6no. M10 nuts provided. Colour Coded Tools required 2no. 17mm metric spanner/wrench (11/16 inch or alternatively using adjustable wrench) (See Assembly Guide Sheet)
- 4. Invert assembled frame so domed ends face upwards.
- 5. Insert 6no. M8x60mm Screws into pre drilled holes in frame using TX40 bit.
- 6. Attach 3No. Notes Panels to Frame and beater to each arm. (See Assembly Guide Sheet)
- 3.Excavate 1 hole for the Steel leg 300mm diameter by minimum 500mm deep, in desired location upon decision from customer.

8. Locate (lower) legs into hole making sure they are vertical and level prior to concreting in place.

5. Once happy with location of the Instrument. fill hole using rapid hardening **concrete**. Be sure to compact concrete around legs and leave to dry according to manufactures guidelines.

## Ground Fix Post Installation