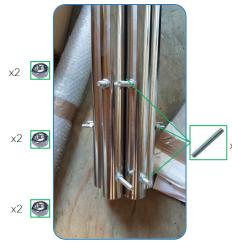

## Installation Instructions

Weight of heaviest part (TUTTI Frame)

- 1. Unpack frame 7no.
- 2. Lay packaging out on floor or assemble on non-abrasive surface to prevent marking of polished stainless steel.
- 3. Align holes on legs (opposite end to polished domes) and secure in place using 3no. M10 x 200mm threaded bar and 6no. M10 nuts provided. Colour Coded Tools required 2no. 17mm metric spanner/wrench (11/16 inch or alternatively using adjustable wrench) (See Assembly Guide Sheet)
- 4. Invert assembled frame so domed ends face upwards.
- 5. Insert 6no. M8x60mm Screws into pre drilled holes in frame using TX40 bit.
- 6. Attach 3No. Notes Panels to Frame and beater to each arm. (See Assembly Guide Sheet)
- 3.Excavate 1 hole for the Steel leg 300mm diameter by minimum 500mm deep, in desired location upon decision from customer.

#### Components:

M10x200 Threaded Bar

M10 BZP Nut

M8x60 Security Screw

Thread Lock Solution Required