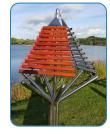

## Installation Instructions

Weight of heaviest part (TUTTI Frame)

- 1. Unpack frame 7no.
- 2. Lay packaging out on floor or assemble on non-abrasive surface to prevent marking of polished stainless steel.
- 3. Align holes on legs (opposite end to polished domes) and secure in place using 3no. M10 x 200mm threaded bar and 6no. M10 nuts provided. Colour Coded Tools required 2no. 17mm metric spanner/wrench (11/16 inch or alternatively using adjustable wrench) (See Assembly Guide Sheet)
- 4. Invert assembled frame so domed ends face upwards.
- 5. Insert 6no. M8x60mm Screws into pre drilled holes in frame using TX40 bit.
- 6. Attach 3No. Notes Panels to Frame and beater to each arm. (See Assembly Guide Sheet)
- 3.Excavate 1 hole for the Steel leg 300mm diameter by minimum 500mm deep, in desired location upon decision from customer.

Install Instrument with 1.5m free space (from widest point) around it.

**CAUTION: TUTTI** surface can get hot in direct sunlight, if possible install in shaded areas.