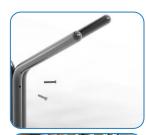

## Installation Instructions

Weight of heaviest part (TUTTI Frame)

- 1. Unpack frame 7no.
- 2. Lay packaging out on floor or assemble on non-abrasive surface to prevent marking of polished stainless steel.
- 3. Align holes on legs (opposite end to polished domes) and secure in place using 3no. M10 x 200mm threaded bar and 6no. M10 nuts provided. Colour Coded Tools required 2no. 17mm metric spanner/wrench (11/16 inch or alternatively using adjustable wrench) (See Assembly Guide Sheet)
- 4. Invert assembled frame so domed ends face upwards.
- 5. Insert 6no. M8x60mm Screws into pre drilled holes in frame using TX40 bit.
- 6. Attach 3No. Notes Panels to Frame and beater to each arm. (See Assembly Guide Sheet)
- 3.Excavate 1 hole for the Steel leg 300mm diameter by minimum 500mm deep, in desired location upon decision from customer.

#### Components:

M10x200 Threaded Bar

M10 BZP Nut

M8x60 Security Screw

Thread Lock Solution Required