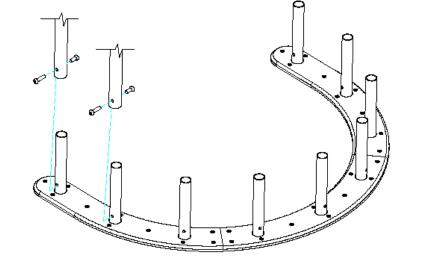

## Surface Fixed

Tubular Bells Page 4 of 4

Instrument Components:

Tubular Bells Are Preassembled

Assembly Guide TBEL SF

Join the upper and lower base sections with CSK M8x16mm Screws provided Lower Instrument over the stanchions and attach with fixings provided(see surface fix installation instructions)

-

M8x16 CSK Security Screw

x34

Spares available from percussionplay.com or from your local distributor

gs provided(see surface fix installation ructions)