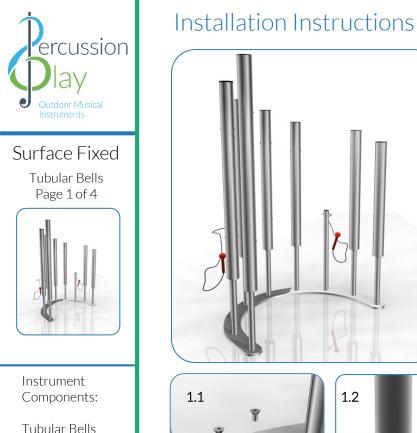

are pre-

assembled

MADE IN

BRITAIN

BS EN 1176

Tubular Bells will arrive on

site pre assembled

## Surface Fixed

Tubular Bells Page 2 of 4

Instrument Components:

Tubular Bells Are Preassembled