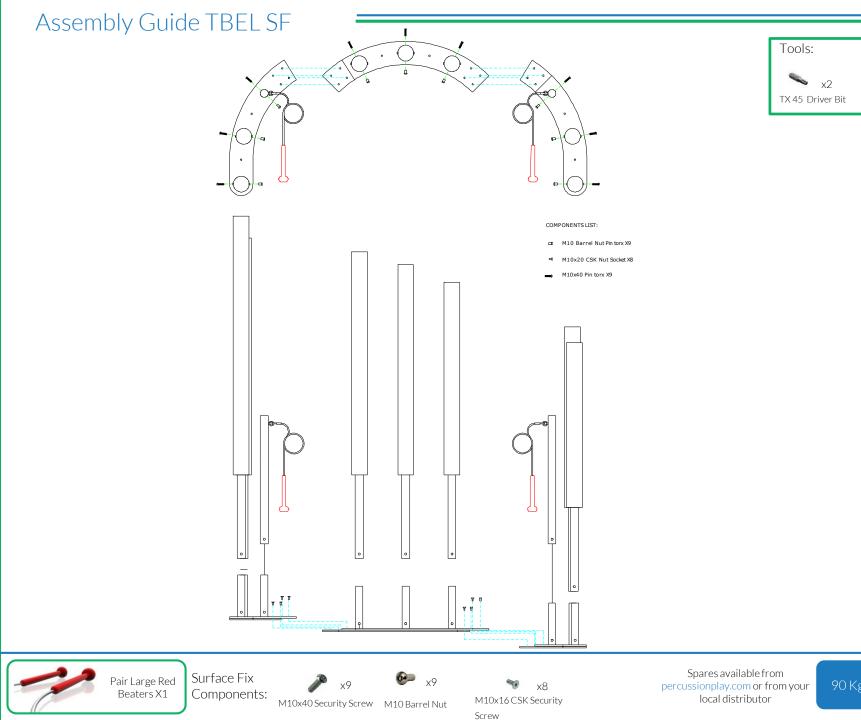

## Surface Fixed

Tubular Bells Page 4 of 4

Instrument Components:

Tubular Bells Are Preassembled

Assembly Guide TBEL SF

Join the upper and lower base sections with CSK M8x16mm Screws provided Lower Instrument over the stanchions and attach with fixings provided(see surface fix installation instructions)