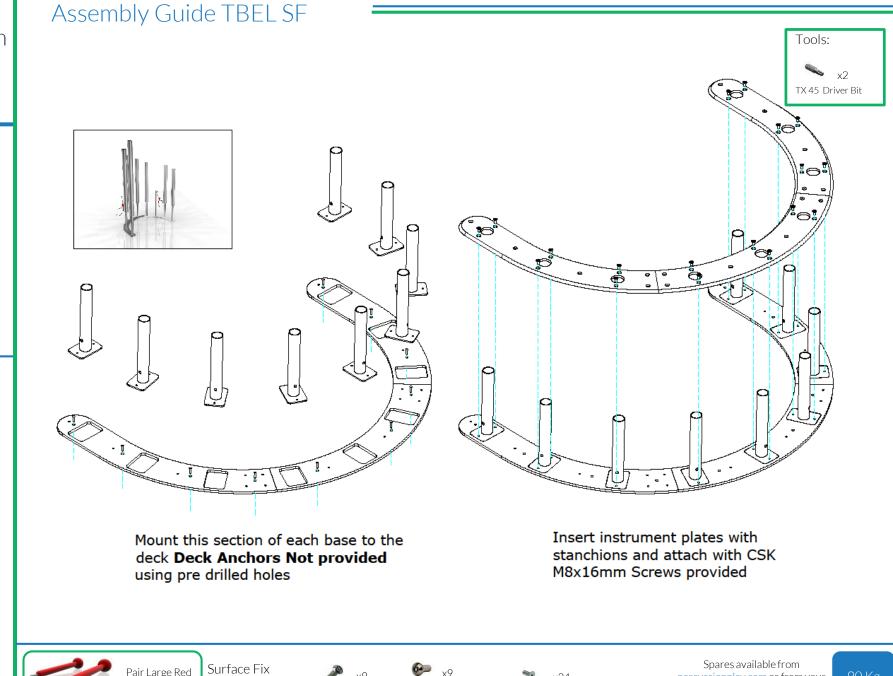

## Surface Fixed

Tubular Bells Page 3 of 4

Instrument Components:

Tubular Bells Are Preassembled

Pair Large Red Beaters X1 (

Components: M10x40 Security Screw M10 Barrel Nut

x34 M8x16 CSK Security Screw Spares available from percussionplay.com or from your local distributor

## Surface Fixed

Tubular Bells Page 4 of 4

Instrument Components:

Tubular Bells Are Preassembled

Assembly Guide TBEL SF

Join the upper and lower base sections with CSK M8x16mm Screws provided Lower Instrument over the stanchions and attach with fixings provided(see surface fix installation instructions)

-

M8x16 CSK Security Screw

x34

Spares available from percussionplay.com or from your local distributor

gs provided(see surface fix installation ructions)