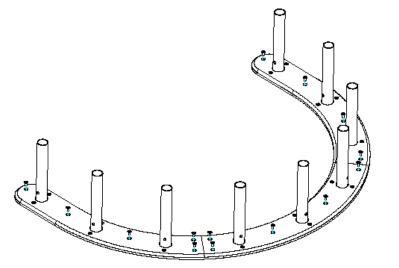

## Surface Fixed

Tubular Bells Page 4 of 4

Instrument Components:

Tubular Bells Are Preassembled

Assembly Guide TBEL SF

Join the upper and lower base sections with CSK M8x16mm Screws provided Lower Instrument over the stanchions and attach with fixings provided(see surface fix installation instructions)

-

M8x16 CSK Security Screw

x34

Spares available from percussionplay.com or from your local distributor

gs provided(see surface fix installation ructions)