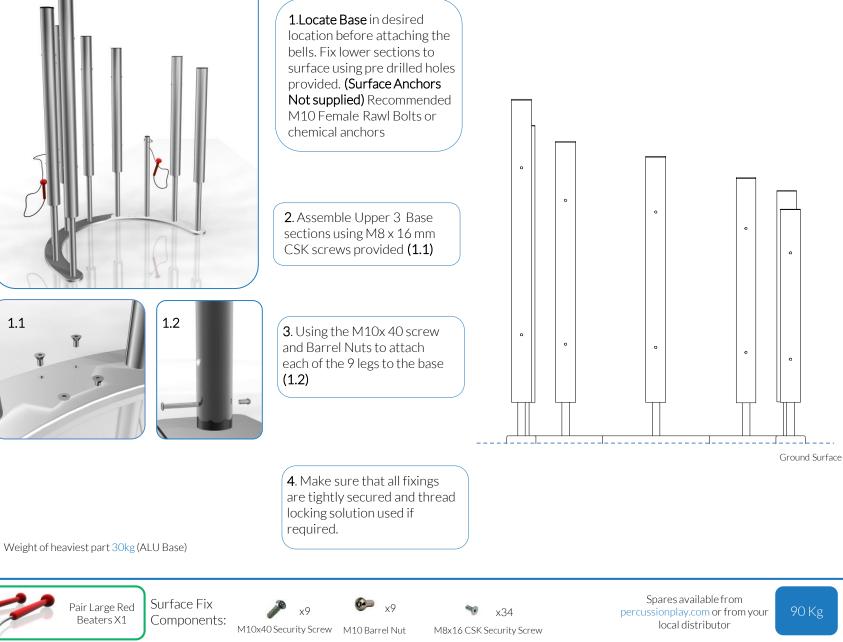

## Surface Fixed

Tubular Bells Page 3 of 4

Instrument Components:

Tubular Bells Are Preassembled

Pair Large Red Beaters X1 (

Components: M10x40 Security Screw M10 Barrel Nut

x34 M8x16 CSK Security Screw Spares available from percussionplay.com or from your local distributor

-

M8x16 CSK Security Screw

x34

Spares available from percussionplay.com or from your local distributor

gs provided(see surface fix installation ructions)