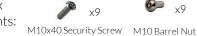

## Surface Fixed

Tubular Bells Page 3 of 4

Instrument Components:

Tubular Bells Are Preassembled

Pair Large Red Beaters X1 (

Components: M10x40 Security Screw M10 Barrel Nut

x34 M8x16 CSK Security Screw Spares available from percussionplay.com or from your local distributor