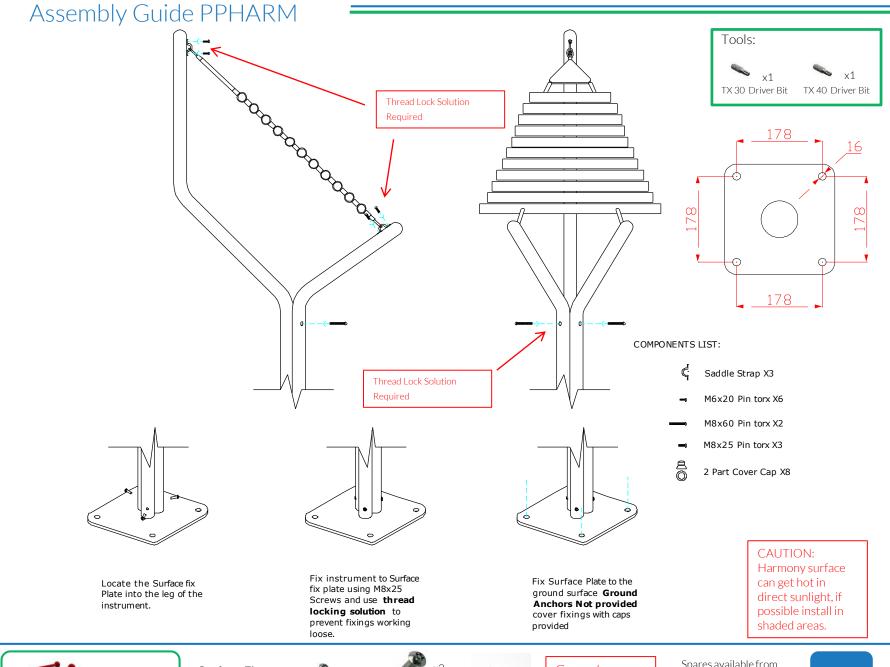

## Installation Instructions

- 1. Unpack frame 3no.
- 2. Lay packaging out on floor or assemble on non-abrasive surface to prevent marking of polished stainless steel.
- 3. Align holes on legs (opposite end to polished domes) and secure in place using 3no. M10 x 200mm threaded bar and 6no. M10 nuts provided Tools required 2no. 17mm metric spanner/wrench (11/16) inch or alternatively using adjustable wrench)
- 4. Invert assembled frame so domed ends face upwards.

6. Attach Notes and Surface Plate to Harmony Frame. (See Assembly Guide Sheet)

8. Fix Surface Plate to level surface using Coachscrews, Rawlbolts, chemical anchors or similar as deemed appropriate by Installer.

(It is your responsibility to ensure that the existing surface is suitable to receive the appropriate fixing)

9. Make sure all fixings are covered and secure using cover caps provided

**CAUTION:** Harmony surface can get hot in direct sunlight, if possible install in shaded areas.

1385mm Ground Surface

5. Insert M8x60mm Security

7.Locate Harmony in desired location and mark holes to fix to desired surface.

Weight of heaviest part 16kg (Harmony Frame)

Surface Fix Components: M8x60 Security Screw M8x25 Security Screw 2 Part Cover Cap