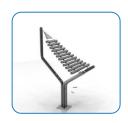

## Installation Instructions

- 1. Unpack frame 3no.
- 2. Lay packaging out on floor or assemble on non-abrasive surface to prevent marking of polished stainless steel.
- 3. Align holes on legs (opposite end to polished domes) and secure in place using 3no. M10 x 200mm threaded bar and 6no. M10 nuts provided Tools required 2no. 17mm metric spanner/wrench (11/16) inch or alternatively using adjustable wrench)
- 4. Invert assembled frame so domed ends face upwards.

6. Attach Notes and Surface Plate to Harmony Frame. (See Assembly Guide Sheet)

8. Fix Surface Plate to level surface using Coachscrews, Rawlbolts, chemical anchors or similar as deemed appropriate by Installer.

1385mm Ground Surface

5. Insert M8x60mm Security

7.Locate Harmony in desired location and mark holes to fix to desired surface.

Weight of heaviest part 16kg (Harmony Frame)

Surface Fix Components: M8x60 Security Screw M8x25 Security Screw 2 Part Cover Cap