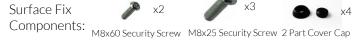

1385mm Ground Surface

5. Insert M8x60mm Security

7.Locate Harmony in desired location and mark holes to fix to desired surface.

Weight of heaviest part 16kg (Harmony Frame)

Surface Fix Components: M8x60 Security Screw M8x25 Security Screw 2 Part Cover Cap