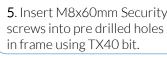

1385mm Ground Surface

5. Insert M8x60mm Security

7.Locate Harmony in desired location and mark holes to fix to desired surface.

Weight of heaviest part 16kg (Harmony Frame)

Surface Fix Components: M8x60 Security Screw M8x25 Security Screw 2 Part Cover Cap