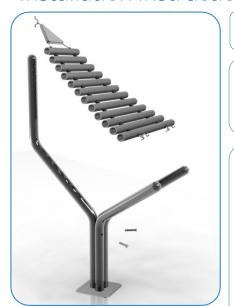

## Installation Instructions

- 1. Unpack frame 3no.
- 2. Lay packaging out on floor or assemble on non-abrasive surface to prevent marking of polished stainless steel.
- 3. Align holes on legs (opposite end to polished domes) and secure in place using 3no. M10 x 200mm threaded bar and 6no. M10 nuts provided Tools required 2no. 17mm metric spanner/wrench (11/16) inch or alternatively using adjustable wrench)
- 4. Invert assembled frame so domed ends face upwards.

6. Attach Notes and Surface Plate to Harmony Frame. (See Assembly Guide Sheet)

8. Fix Surface Plate to level surface using Coachscrews, Rawlbolts, chemical anchors or similar as deemed appropriate by Installer.

1385mm Ground Surface

5. Insert M8x60mm Security

7.Locate Harmony in desired location and mark holes to fix to desired surface.

Weight of heaviest part 16kg (Harmony Frame)

Surface Fix Components: M8x60 Security Screw M8x25 Security Screw 2 Part Cover Cap