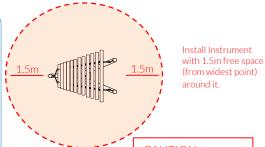

## Surface Fixed

Flat Pack Harmony Page 1 of 2

Instrument Components:

M10 Nut

M6x20 Security Screw

M6 Saddle Strap

Metric Conversion: 178mm/7" 250mm/10" 400mm/16" 1385mm/55" 1.5m/59"