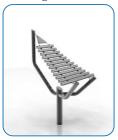

## Installation Instructions

- 1. Unpack frame 3no.
- 2. Lay packaging out on floor or assemble on non-abrasive surface to prevent marking of polished stainless steel.
- 3. Align holes on legs (opposite end to polished domes) and secure in place using 3no. M10 x 200mm threaded bar and 6no. M10 nuts provided Tools required 2no. 17mm metric spanner/wrench (11/16) inch or alternatively using adjustable wrench)
- 4. Invert assembled frame so domed ends face upwards.
- 5. Insert M8x60mm Security screws into pre drilled holes in frame using TX40 bit.
- 6. Attach Notes to Harmony Frame. (See Assembly Guide Sheet)
- 3.Excavate 1 hole for the Steel leg 250mm diameter by minimum 400mm deep, in desired location upon decision from customer.

- 8. Locate (lower) legs into hole making sure they are vertical and level prior to concreting in place.
- 5. Once happy with location of the Instrument, fill hole using rapid hardening **concrete**. Be sure to compact concrete around legs and leave to dry according to manufactures guidelines.

**CAUTION:** 

can get hot in

Harmony surface

direct sunlight, if

Beaters X1