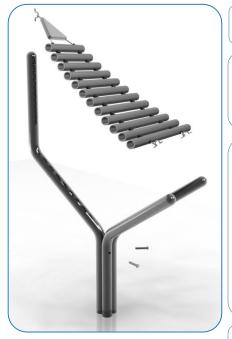

## Installation Instructions

- 1. Unpack frame 3no.
- 2. Lay packaging out on floor or assemble on non-abrasive surface to prevent marking of polished stainless steel.
- 3. Align holes on legs (opposite end to polished domes) and secure in place using 3no. M10 x 200mm threaded bar and 6no. M10 nuts provided Tools required 2no. 17mm metric spanner/wrench (11/16) inch or alternatively using adjustable wrench)
- 4. Invert assembled frame so domed ends face upwards.
- 5. Insert M8x60mm Security screws into pre drilled holes in frame using TX40 bit.
- 6. Attach Notes to Harmony Frame. (See Assembly Guide Sheet)
- 3.Excavate 1 hole for the Steel leg 250mm diameter by minimum 400mm deep, in desired location upon decision from customer.

- 8. Locate (lower) legs into hole making sure they are vertical and level prior to concreting in place.
- 5. Once happy with location of the Instrument, fill hole using rapid hardening **concrete**. Be sure to compact concrete around legs and leave to dry according to manufactures guidelines.

#### Components:

M10x200 Threaded Bar

х6

M10 BZP Nut

XZ

M8x60 Security Screw

Thread Lock Solution Required