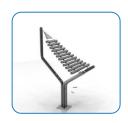

## Installation Instructions

- 1. Unpack frame 3no.
- 2. Lay packaging out on floor or assemble on non-abrasive surface to prevent marking of polished stainless steel.
- 3. Align holes on legs (opposite end to polished domes) and secure in place using 3no. M10 x 200mm threaded bar and 6no. M10 nuts provided Tools required 2no. 17mm metric spanner/wrench (11/16) inch or alternatively using adjustable wrench)
- 4. Invert assembled frame so domed ends face upwards.
- 5. Insert M8x60mm Security screws into pre drilled holes in frame using TX40 bit.
- 6. Attach Notes to Harmony Frame. (See Assembly Guide Sheet)
- 3.Excavate 1 hole for the Steel leg 250mm diameter by minimum 400mm deep, in desired location upon decision from customer.

- 8. Locate (lower) legs into hole making sure they are vertical and level prior to concreting in place.
- 5. Once happy with location of the Instrument, fill hole using rapid hardening **concrete**. Be sure to compact concrete around legs and leave to dry according to manufactures guidelines.