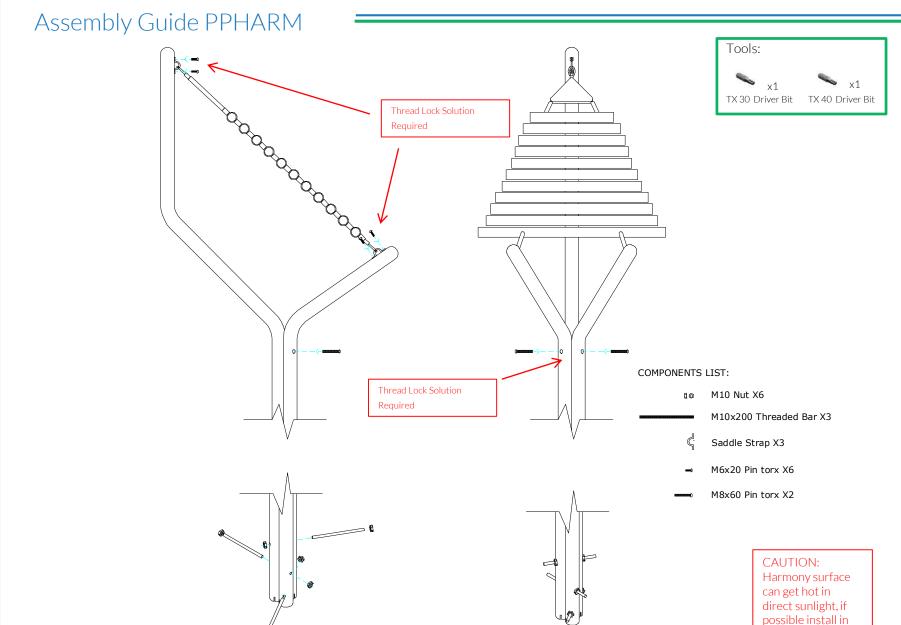

## Ground Fixed

Harmony Flat Pack Page 2 of 3

Instrument Components:

M6x20 Security Screw

M6 Saddle Strap

Thread Lock Solution Required

shaded areas.

#### Components:

M10x200 Threaded Bar

х6

M10 BZP Nut

XZ

M8x60 Security Screw

Thread Lock Solution Required

## Installation Instructions

- 1. Unpack frame 3no.
- 2. Lay packaging out on floor or assemble on non-abrasive surface to prevent marking of polished stainless steel.
- 3. Align holes on legs (opposite end to polished domes) and secure in place using 3no. M10 x 200mm threaded bar and 6no. M10 nuts provided Tools required 2no. 17mm metric spanner/wrench (11/16) inch or alternatively using adjustable wrench)
- 4. Invert assembled frame so domed ends face upwards.
- 5. Insert M8x60mm Security screws into pre drilled holes in frame using TX40 bit.
- 6. Attach Notes to Harmony Frame. (See Assembly Guide Sheet)
- 3.Excavate 1 hole for the Steel leg 250mm diameter by minimum 400mm deep, in desired location upon decision from customer.

- 8. Locate (lower) legs into hole making sure they are vertical and level prior to concreting in place.
- 5. Once happy with location of the Instrument, fill hole using rapid hardening **concrete**. Be sure to compact concrete around legs and leave to dry according to manufactures guidelines.