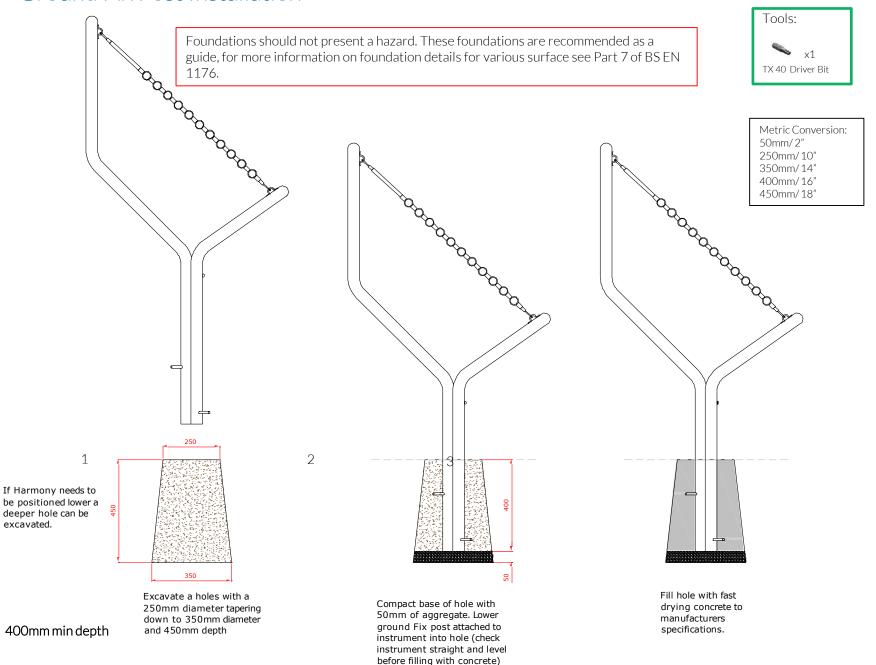

# Ground Fix Post Installation

## Installation Instructions

- 1. Unpack frame 3no.
- 2. Lay packaging out on floor or assemble on non-abrasive surface to prevent marking of polished stainless steel.
- 3. Align holes on legs (opposite end to polished domes) and secure in place using 3no. M10 x 200mm threaded bar and 6no. M10 nuts provided Tools required 2no. 17mm metric spanner/wrench (11/16) inch or alternatively using adjustable wrench)
- 4. Invert assembled frame so domed ends face upwards.
- 5. Insert M8x60mm Security screws into pre drilled holes in frame using TX40 bit.
- 6. Attach Notes to Harmony Frame. (See Assembly Guide Sheet)
- 3.Excavate 1 hole for the Steel leg 250mm diameter by minimum 400mm deep, in desired location upon decision from customer.

- 8. Locate (lower) legs into hole making sure they are vertical and level prior to concreting in place.
- 5. Once happy with location of the Instrument, fill hole using rapid hardening **concrete**. Be sure to compact concrete around legs and leave to dry according to manufactures guidelines.