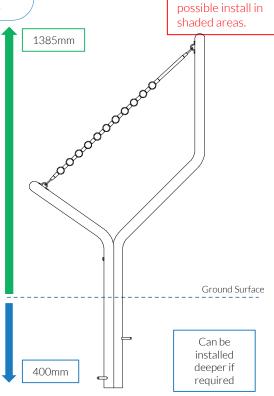

## Installation Instructions

- 1. Unpack frame 3no.
- 2. Lay packaging out on floor or assemble on non-abrasive surface to prevent marking of polished stainless steel.
- 3. Align holes on legs (opposite end to polished domes) and secure in place using 3no. M10 x 200mm threaded bar and 6no. M10 nuts provided Tools required 2no. 17mm metric spanner/wrench (11/16) inch or alternatively using adjustable wrench)
- 4. Invert assembled frame so domed ends face upwards.
- 5. Insert M8x60mm Security screws into pre drilled holes in frame using TX40 bit.
- 6. Attach Notes to Harmony Frame. (See Assembly Guide Sheet)
- 3.Excavate 1 hole for the Steel leg 250mm diameter by minimum 400mm deep, in desired location upon decision from customer.

- 8. Locate (lower) legs into hole making sure they are vertical and level prior to concreting in place.
- 5. Once happy with location of the Instrument, fill hole using rapid hardening **concrete**. Be sure to compact concrete around legs and leave to dry according to manufactures guidelines.

## Ground Fixed

Harmony Flat Pack Page 2 of 3

Instrument Components:

M6x20 Security Screw

M6 Saddle Strap

Thread Lock Solution Required

shaded areas.