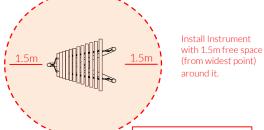

## Installation Instructions

- 1. Unpack frame 3no.
- 2. Lay packaging out on floor or assemble on non-abrasive surface to prevent marking of polished stainless steel.
- 3. Align holes on legs (opposite end to polished domes) and secure in place using 3no. M10 x 200mm threaded bar and 6no. M10 nuts provided Tools required 2no. 17mm metric spanner/wrench (11/16) inch or alternatively using adjustable wrench)
- 4. Invert assembled frame so domed ends face upwards.
- 5. Insert M8x60mm Security screws into pre drilled holes in frame using TX40 bit.
- 6. Attach Notes to Harmony Frame. (See Assembly Guide Sheet)
- 3.Excavate 1 hole for the Steel leg 250mm diameter by minimum 400mm deep, in desired location upon decision from customer.