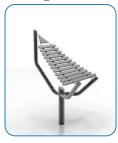

## Installation Instructions

- 1. Unpack frame 3no.
- 2. Lay packaging out on floor or assemble on non-abrasive surface to prevent marking of polished stainless steel.
- 3. Align holes on legs (opposite end to polished domes) and secure in place using 3no. M10 x 200mm threaded bar and 6no. M10 nuts provided Tools required 2no. 17mm metric spanner/wrench (11/16) inch or alternatively using adjustable wrench)
- 4. Invert assembled frame so domed ends face upwards.
- 5. Insert M8x60mm Security screws into pre drilled holes in frame using TX40 bit.
- 6. Attach Notes to Harmony Frame. (See Assembly Guide Sheet)
- 3.Excavate 1 hole for the Steel leg 250mm diameter by minimum 400mm deep, in desired location upon decision from customer.

- 8. Locate (lower) legs into hole making sure they are vertical and level prior to concreting in place.
- 5. Once happy with location of the Instrument, fill hole using rapid hardening **concrete**. Be sure to compact concrete around legs and leave to dry according to manufactures guidelines.