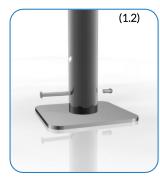

### Installation Instructions

Weight of heaviest part 7.5kg

- 1. Instrument will arrive on site fully assembled. (1.1) (See Assembly Guide)
- 2. Attach Surface Fixing posts to legs. (1.2) (See Surface Fix Post Installation Sheet)

### Surface Fix Post Installation

Locate the Surface fix Plate into the leg of the instrument.

Fix instrument to Surface fix plate using M10 bolt and Barrel Nut and use **thread locking solution** to prevent fixings working loose.