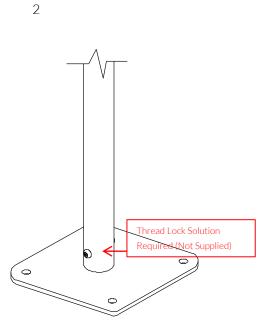

# Instrument Components:

x4 M6x20 Security Screw

**√** x1

M6 Saddle Strap

M6 Square Nut

×1

Beater Holder

Thread Lock Solution Required (Not Supplied)

#### 600mm min spacing

Thread Lock Solution Required (Not Supplied)