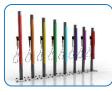

#### Surface Fixed Calypso Chimes Page 1 of 4

Instrument Components:

M6x20 Security Screw

x2

M6 Saddle Strap

M6 Square Nut

Beater Holder

Metric Conversion: 1510mm/59" 1.5m/59"