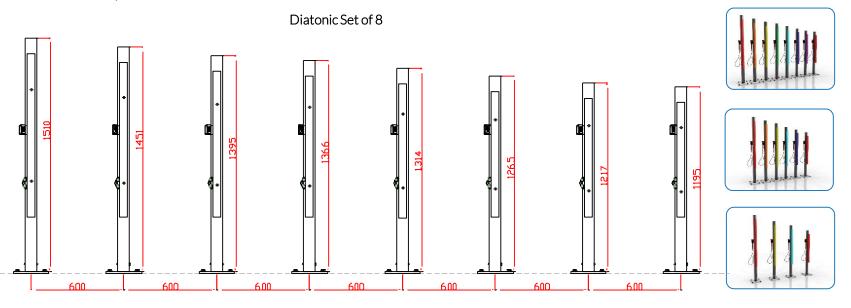

#### Surface Fixed Calypso Chimes Page 1 of 4

Instrument Components:

M6x20 Security Screw

x2

M6 Saddle Strap

M6 Square Nut

Beater Holder

Metric Conversion: 1510mm/59" 1.5m/59"

#### 600mm min spacing

Thread Lock Solution Required (Not Supplied)