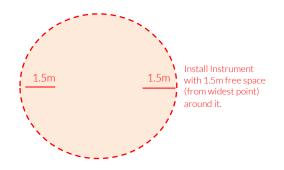

Fix Surface Plate to the ground surface **Ground Anchors Not provided**cover fixings with caps provided