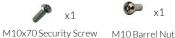

#### Components:

M10 Barrel Nut

M10x70 Security Screw

Thread Lock Solution
Required (Not Supplied)

### Surface Fix Post Installation

Locate the Surface fix Plate into the leg of the instrument.

Fix instrument to Surface fix plate using M10 bolt and Barrel Nut and use **thread locking solution** to prevent fixings working loose.