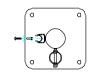

### Surface Fix Post Installation

Locate the Surface fix Plate into the leg of the instrument.

Fix instrument to Surface fix plate using M10 bolt and Barrel Nut and use **thread locking solution** to prevent fixings working loose.

Fix Surface Plate to the ground surface **Ground Anchors Not provided**cover fixings with caps provided