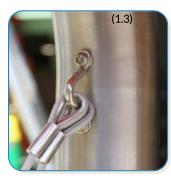

- 4. Fix to Surface using recommended ground anchors not supplied.
- 5. Make sure all fixings are covered and secure using cover caps provided.
- **6**. Attach the holder, beater and the saddle strap on side of the post. (1.3)