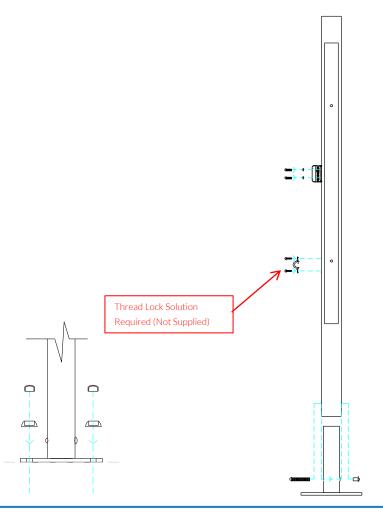

#### Components:

M10 Barrel Nut

M10x70 Security Screw

Thread Lock Solution
Required (Not Supplied)

### Surface Fix Post Installation

Locate the Surface fix Plate into the leg of the instrument.

Fix instrument to Surface fix plate using M10 bolt and Barrel Nut and use **thread locking solution** to prevent fixings working loose.