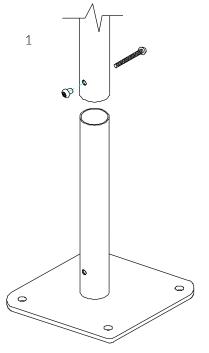

### Surface Fix Post Installation

Locate the Surface fix Plate into the leg of the instrument.

Fix instrument to Surface fix plate using M10 bolt and Barrel Nut and use **thread locking solution** to prevent fixings working loose.

Fix Surface Plate to the ground surface **Ground Anchors Not provided**cover fixings with caps provided