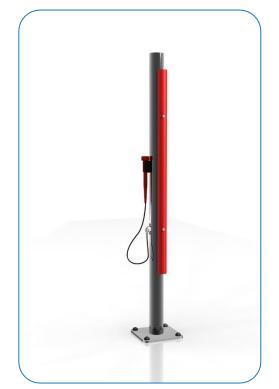

### Surface Fix Post Installation

Locate the Surface fix Plate into the leg of the instrument.

Fix instrument to Surface fix plate using M10 bolt and Barrel Nut and use **thread locking solution** to prevent fixings working loose.

Fix Surface Plate to the ground surface **Ground Anchors Not provided**cover fixings with caps provided