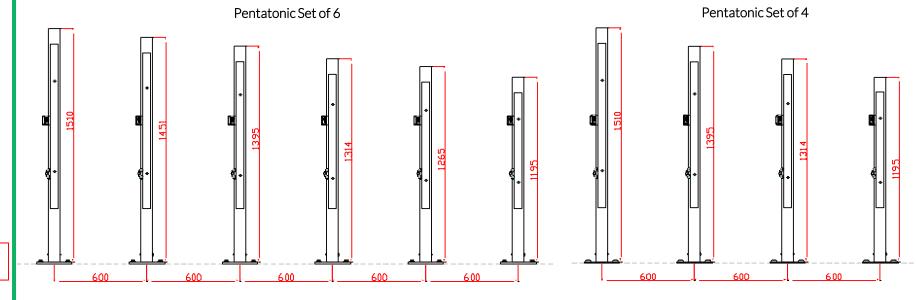

ied.
- 5. Make sure all fixings are covered and secure using cover caps provided.
- **6**. Attach the holder, beater and the saddle strap on side of the post. (1.3)

















# Surface Fixed

Calypso Chimes Page 2 of 4



# Instrument Components:

x4 M6x20 Security Screw

**√** x1

M6 Saddle Strap



M6 Square Nut



×1

Beater Holder

Thread Lock Solution Required (Not Supplied)



## Assembly Guide PPCALQU







#### COMPONENTS LIST:

2 Part Cover Cap X4



M10x70 Pin torx X1

™ M6 Square Nut X2

Beater Holder X1



Surface Fix Components:









#### Surface Fixed Calypso Chimes Page 3 of 4



#### Instrument Components:



M6 Saddle Strap



x2 M6 Square Nut



Beater Holder

#### 600mm min spacing

Thread Lock Solution Required (Not Supplied)



## Assembly Guide PPCALQU







Surface Fix Components:









#### Surface Fixed Calypso Chimes Page 4 of 4



#### Components:



M10 Barrel Nut



M10x70 Security Screw

Thread Lock Solution
Required (Not Supplied)

### Surface Fix Post Installation



Locate the Surface fix Plate into the leg of the instrument.



Fix instrument to Surface fix plate using M10 bolt and Barrel Nut and use **thread locking solution** to prevent fixings working loose.



Fix Surface Plate to the ground surface **Ground Anchors Not provided**cover fixings with caps provided