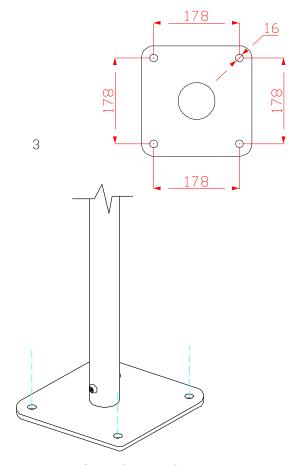

### Surface Fix Post Installation

Locate the Surface fix Plate into the leg of the instrument.

Fix instrument to Surface fix plate using M10 bolt and Barrel Nut and use **thread locking solution** to prevent fixings working loose.

Fix Surface Plate to the ground surface **Ground Anchors Not provided**cover fixings with caps provided