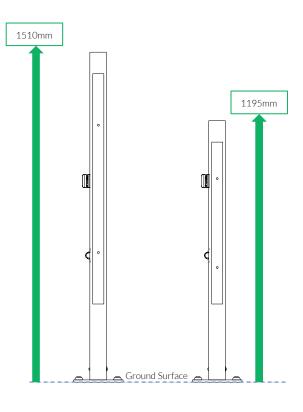

#### Surface Fixed Calypso Chimes Page 1 of 4

Instrument Components:

M6x20 Security Screw

x2

M6 Saddle Strap

M6 Square Nut

Beater Holder

Metric Conversion: 1510mm/59" 1.5m/59"